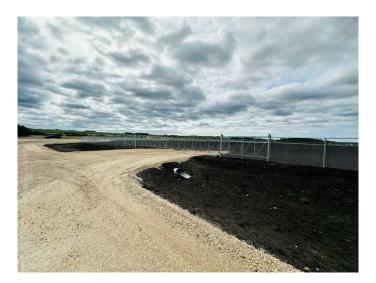

#### \$1,300,500

0 Bedroom, 0.00 Bathroom, Land on 8.67 Acres

NONE, Clairmont, Alberta

PRIME Commercial land on this very busy high visibility route. Great value at only \$150,000 an acre for this 8.67 Acre parcel with lots of frontage! Very quick access to Hwy 43 and 43X. FULLY FENCED land is already stripped and leveled. Seller can also gravel or built to suit your shop. Power and Gas along road for tie in. If you want your business to be noticed everyday this is the spot!