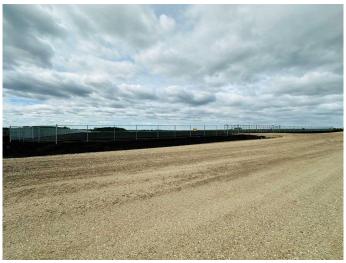

#### \$1,300,500

0 Bedroom, 0.00 Bathroom, Land on 8.67 Acres

NONE, Clairmont, Alberta

PRIME Commercial land on this very busy high visibility route. Great value at only \$150,000 an acre for this 8.67 Acre parcel with lots of frontage! Very quick access to Hwy 43 and 43X. FULLY FENCED land is already stripped and leveled. Seller can also gravel or built to suit your shop. Power and Gas along road for tie in. If you want your business to be noticed everyday this is the spot!