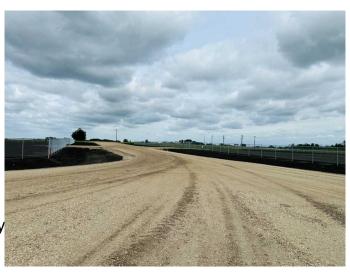

#### \$1,300,500

0 Bedroom, 0.00 Bathroom, Land on 8.67 Acres

NONE, Clairmont, Alberta

PRIME Commercial land on this very busy high visibility route. Great value at only \$150,000 an acre for this 8.67 Acre parcel with lots of frontage! Very quick access to Hwy 43 and 43X. FULLY FENCED land is already stripped and leveled. Seller can also gravel or built to suit your shop. Power and Gas along road for tie in. If you want your business to be noticed everyday this is the spot!