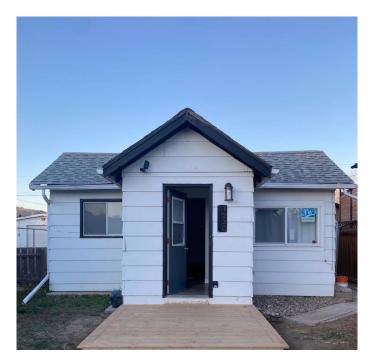

## \$239,500

3 Bedroom, 1.00 Bathroom, 840 sqft Residential on 0.11 Acres

Newcastle, Drumheller, Alberta

Charming and renovated, this three bedroom, one bathroom home is nestled in a serene neighborhood, offering the perfect blend of comfort and convenience. With a thoughtfully, renovated kitchen, bathroom, flooring, and fresh paint it's move-in ready. Plus, there's rough in for a second bathroom for added value. Enjoy the great yard with Ally access perfect for parking or RV just move right into this clean, comfortable, bright split level and enjoy.

#### Interior

Interior Features Bathroom Rough-in

Appliances Dryer, Electric Stove, Refrigerator, Washer

Heating Forced Air

Cooling None Has Basement Yes

Basement Crawl Space, Partial, Partially Finished