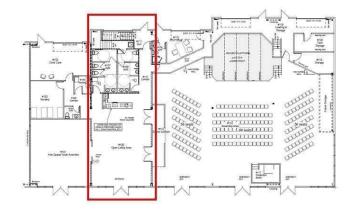

0.00 Bathroom, Commercial on 0.04 Acres

Kingsview Industrial Park, Airdrie, Alberta

Main floor Commercial Bay for lease including 1475 sqft of open space. There are plenty of opportunities to complete a custom-built space for your business. This unit also comes complete with a washroom, great lighting and a large store front. The current zoning is IB-1 in this mixed-use complex with many classifications for your business including Business Support, Financial Services, Health Care Limited, Office, Public Assembly, Restaurant and many more. There is plenty of parking and great access off the new 40th Ave overpass. Monthly lease cost is Net lease \$2950.00 + \$230.00 condo fee + \$275.00 prop tax =\$3455.00 Plus gst, plus utilities, plus internet.





Floor Plan 3161 2920 Kingsview Blvd



### Built in 2019

#### **Essential Information**

MLS® # A2231218

Price \$24
Bathrooms 0.00
Acres 0.04
Year Built 2019

Type Commercial
Sub-Type Industrial
Status Active

# **Community Information**

Address 3161, 2920 Kingsview Boulevard Se

Subdivision Kingsview Industrial Park

City Airdrie
County Airdrie

Province Alberta

Postal Code T4A 0A9

## **Additional Information**

Date Listed June 13th, 2025

Days on Market 5

Zoning IB-1

## **Listing Details**

Listing Office Century 21 Masters

Data is supplied by Pillar 9â,¢ MLS® System. Pillar 9â,¢ is the owner of the copyright in its MLS® System. Data is deemed reliable but is not guaranteed accurate by Pillar 9â,¢. The trademarks MLS®, Multiple Listing Service® and the associated logos are owned by The Canadian Real Estate Associat