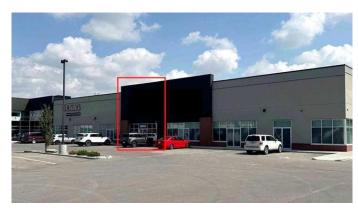

#### \$24

0 Bedroom, 0.00 Bathroom, Commercial on 0.04 Acres

Kingsview Industrial Park, Airdrie, Alberta

Main floor Commercial Bay for lease including 1475 sqft of open space. There are plenty of opportunities to complete a custom-built space for your business. This unit also comes complete with a washroom, great lighting and a large store front. The current zoning is IB-1 in this mixed-use complex with many classifications for your business including Business Support, Financial Services, Health Care Limited, Office, Public Assembly, Restaurant and many more. There is plenty of parking and great access off the new 40th Ave overpass. Monthly lease cost is Net lease \$2950.00 + \$230.00 condo fee + \$275.00 prop tax =\$3455.00 Plus gst, plus utilities, plus internet.