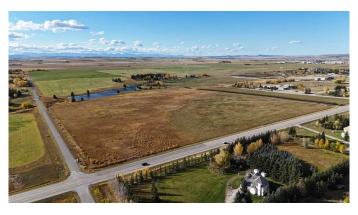

#### \$7,250,000

0 Bedroom, 0.00 Bathroom, Land on 78.80 Acres

Springbank, Rural Rocky View County, Alberta

Potential for future Country Residential development land with some waterfront lots. Quick access to Trans Canada Highway and schools with mountain views. Allocation of potable and consumable water license for 6 acre feet secured and included in the purchase price.