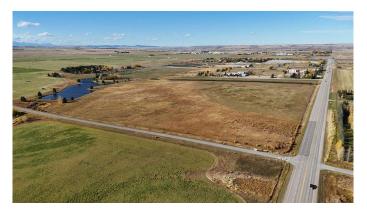

#### \$7,250,000

0 Bedroom, 0.00 Bathroom, Land on 78.80 Acres

Springbank, Rural Rocky View County, Alberta

Potential for future Country Residential development land with some waterfront lots. Quick access to Trans Canada Highway and schools with mountain views. Allocation of potable and consumable water license for 6 acre feet secured and included in the purchase price.