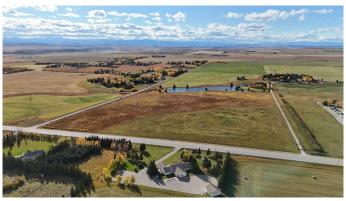

#### \$7,250,000

0 Bedroom, 0.00 Bathroom, Land on 78.80 Acres

Springbank, Rural Rocky View County, Alberta

Potential for future Country Residential development land with some waterfront lots. Quick access to Trans Canada Highway and schools with mountain views. Allocation of potable and consumable water license for 6 acre feet secured and included in the purchase price.