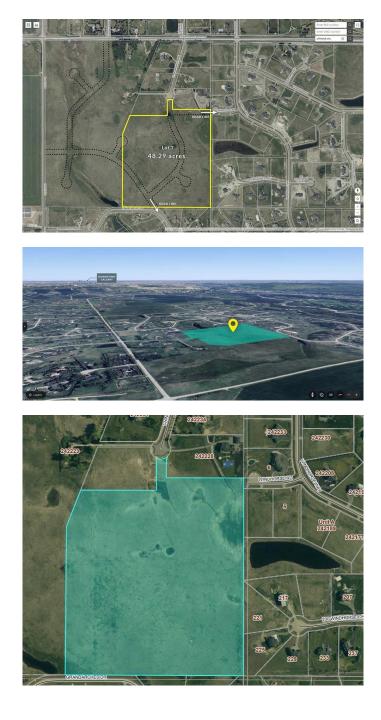

#### \$4,829,000

0 Bedroom, 0.00 Bathroom, Land on 48.29 Acres

NONE, Rural Rocky View County, Alberta

An exceptional & rare development or holding opportunity in central Springbank within the Grandview Park conceptual scheme area. This parcel is located immediately north of Grandview, East of Webber Academy Lands, NW of Swift Creek and West of Windhorse Manor. This 48.29-acre parcel of land presents a prime future development site boasting extensive potential for residential expansion. With its ideal location and existing infrastructure, this offering is perfect for a luxury development opportunity. Within 5-10 minutes to: Bingham Crossing (future costco), city limits, Aspen Landing & West District, West LRT, Ring Road, Extensive private & public schools. 17 minutes to Alberta Childrenâ€<sup>™</sup>s Hospital and the Foothills Hospital, 20-25 minutes to downtown, and within 45 mins to the mountains. This site features rolling topography with exquisite mountain views, a multitude of build sites including some ravine lots. Westridge Utilities (Water Line) runs through this parcel along a proposed/ plotted roadway. (Capacity to be determined by purchaser). Currently zoned as Agricultural, this legacy site is a prime opportunity for the savvy investor looking to expand their portfolio or a developer / end user looking to put their fingerprint on one of Canada's most desirable postal codes.