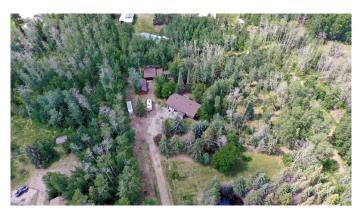

# \$675,000

5 Bedroom, 3.00 Bathroom, 1,510 sqft Residential on 3.95 Acres

Willowood Estates., Rural Grande Prairie No. 1, County of, Alberta

What an unbelievably rare opportunity to own a truly gorgeous, fully treed acreage, perfectly situated on pavement and mere seconds from Grande Prairie city limits! This delightful 1510 sqft home has been tastefully and considerably renovated throughout, offering a bright, welcoming atmosphere with 5 bedrooms (potential for 6), plus 2½ beautifully appointed bathrooms. Step inside the spacious entry and discover a bright, inviting main floor featuring an updated kitchen with plenty of cabinets, R/O water, stainless steel appliances, laminate flooring, large windows, charming rustic wood accents, and convenient main floor laundry. The basement has been thoughtfully transformed, boasting new carpet, a refreshed bathroom, a comfortable living room with large windows and access to the single attached garage, along with three comfortable bedrooms. Outside, you'll appreciate the extensive exterior enhancements, including new shingles, attractive vinyl siding, concrete walkway and a convenient detached garage/workshop. The property also features a matching carport, perfect for keeping snow off vehicles or toys. Imagine enjoying the tranquility and privacy of this mature, treed setting while still having incredible, easy access to all the city's amenities. This turn-key acreage offers exceptional value and is truly