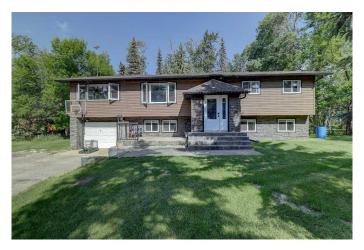

# \$675,000

5 Bedroom, 3.00 Bathroom, 1,510 sqft Residential on 3.95 Acres

Willowood Estates., Rural Grande Prairie No. 1, County of, Alberta

What an unbelievably rare opportunity to own a truly gorgeous, fully treed acreage, perfectly situated on pavement and mere seconds from Grande Prairie city limits! This delightful 1510 sqft home has been tastefully and considerably renovated throughout, offering a bright, welcoming atmosphere with 5 bedrooms (potential for 6), plus 2½ beautifully appointed bathrooms. Step inside the spacious entry and discover a bright, inviting main floor featuring an updated kitchen with plenty of cabinets, R/O water, stainless steel appliances, laminate flooring, large windows, charming rustic wood accents, and convenient main floor laundry. The basement has been thoughtfully transformed, boasting new carpet, a refreshed bathroom, a comfortable living room with large windows and access to the single attached garage, along with three comfortable bedrooms. Outside, you'll appreciate the extensive exterior enhancements, including new shingles, attractive vinyl siding, concrete walkway and a convenient detached garage/workshop. The property also features a matching carport, perfect for keeping snow off vehicles or toys. Imagine enjoying the tranquility and privacy of this mature, treed setting while still having incredible, easy access to all the city's amenities. This turn-key acreage offers exceptional value and is truly