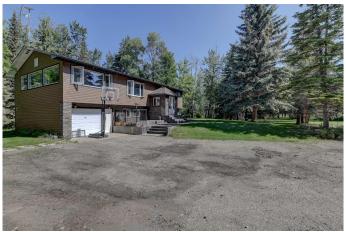

# \$675,000

5 Bedroom, 3.00 Bathroom, 1,510 sqft Residential on 3.95 Acres

Willowood Estates., Rural Grande Prairie No. 1, County of, Alberta

What an unbelievably rare opportunity to own a truly gorgeous, fully treed acreage, perfectly situated on pavement and mere seconds from Grande Prairie city limits! This delightful 1510 sqft home has been tastefully and considerably renovated throughout, offering a bright, welcoming atmosphere with 5 bedrooms (potential for 6), plus 2½ beautifully appointed bathrooms. Step inside the spacious entry and discover a bright, inviting main floor featuring an updated kitchen with plenty of cabinets, R/O water, stainless steel appliances, laminate flooring, large windows, charming rustic wood accents, and convenient main floor laundry. The basement has been thoughtfully transformed, boasting new carpet, a refreshed bathroom, a comfortable living room with large windows and access to the single attached garage, along with three comfortable bedrooms. Outside, you'll appreciate the extensive exterior enhancements, including new shingles, attractive vinyl siding, concrete walkway and a convenient detached garage/workshop. The property also features a matching carport, perfect for keeping snow off vehicles or toys. Imagine enjoying the tranquility and privacy of this mature, treed setting while still having incredible, easy access to all the city's amenities. This turn-key acreage offers exceptional value and is truly