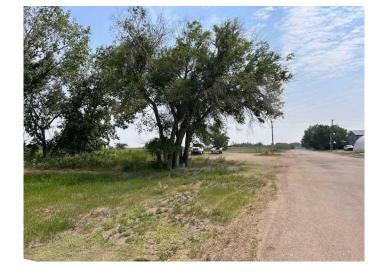

## \$125,000

0 Bedroom, 0.00 Bathroom, Land on 2.57 Acres

NONE, Cereal, Alberta

Large level parcel of commercial property located in Cereal AB between Railway Ave and old rail bed