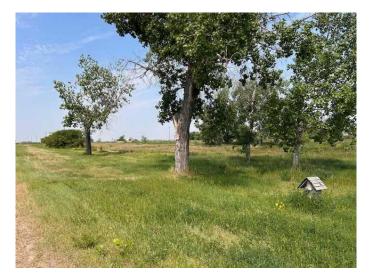

## \$125,000

0 Bedroom, 0.00 Bathroom, Land on 2.57 Acres

NONE, Cereal, Alberta

Large level parcel of commercial property located in Cereal AB between Railway Ave and old rail bed