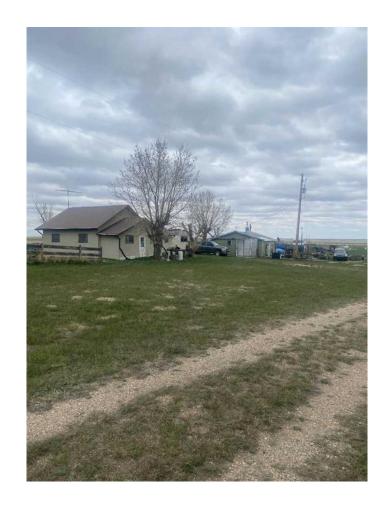

### \$479,000

2 Bedroom, 1.00 Bathroom, 1,206 sqft Residential on 6.00 Acres

NONE, Rural Willow Creek No. 26, M.D. of, Alberta

Just over an hour south of Calgary, an extraordinary opportunity awaits in MD Willow Creek! Discover this unique 6-acre property, perfect for investors, homesteaders, or anyone dreaming of a peaceful weekend retreat. The property includes an older bungalow and mobile home, both poised for your creative renovations. A significant advantage is the existing infrastructure: electricity, utilities, and a well are already in place, offering a seamless start to your vision. The possibilities here truly are endless! Several outbuildings, including a greenhouse, two outhouses, and a chicken coop, are ready to support hobby farming or a sustainable lifestyle. Whether you envision a personalized homestead, a private RV retreat, or simply unforgettable weekends unplugged, this property can make it a reality. Escape the city's hustle and invest in your own piece of Alberta's scenic countryside!

#### **Exterior**

Exterior Features None

Lot Description Cleared, Few Trees, Garden,

Roof Metal
Construction Stucco

Foundation Poured Concrete