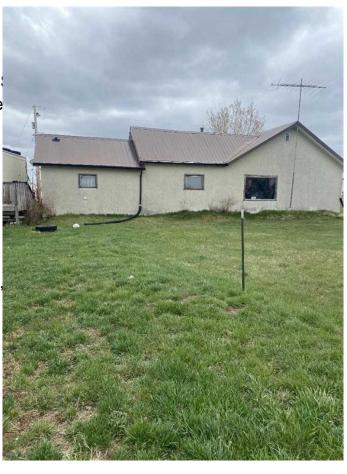

### \$479,000

2 Bedroom, 1.00 Bathroom, 1,206 sqft Residential on 6.00 Acres

NONE, Rural Willow Creek No. 26, M.D. of, Alberta

Just over an hour south of Calgary, an extraordinary opportunity awaits in MD Willow Creek! Discover this unique 6-acre property, perfect for investors, homesteaders, or anyone dreaming of a peaceful weekend retreat. The property includes an older bungalow and mobile home, both poised for your creative renovations. A significant advantage is the existing infrastructure: electricity, utilities, and a well are already in place, offering a seamless start to your vision. The possibilities here truly are endless! Several outbuildings, including a greenhouse, two outhouses, and a chicken coop, are ready to support hobby farming or a sustainable lifestyle. Whether you envision a personalized homestead, a private RV retreat, or simply unforgettable weekends unplugged, this property can make it a reality. Escape the city's hustle and invest in your own piece of Alberta's scenic countryside!

#### **Exterior**

Exterior Features None

Lot Description Cleared, Few Trees, Garden,

Roof Metal
Construction Stucco

Foundation Poured Concrete