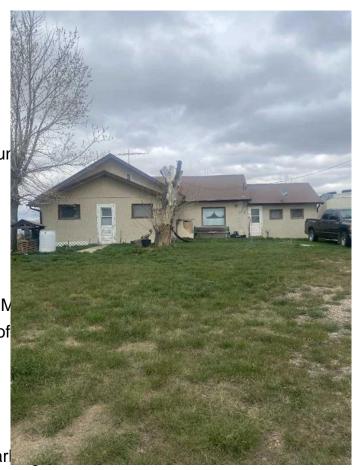

### \$479,000

2 Bedroom, 1.00 Bathroom, 1,206 sqft Residential on 6.00 Acres

NONE, Rural Willow Creek No. 26, M.D. of, Alberta

Just over an hour south of Calgary, an extraordinary opportunity awaits in MD Willow Creek! Discover this unique 6-acre property, perfect for investors, homesteaders, or anyone dreaming of a peaceful weekend retreat. The property includes an older bungalow and mobile home, both poised for your creative renovations. A significant advantage is the existing infrastructure: electricity, utilities, and a well are already in place, offering a seamless start to your vision. The possibilities here truly are endless! Several outbuildings, including a greenhouse, two outhouses, and a chicken coop, are ready to support hobby farming or a sustainable lifestyle. Whether you envision a personalized homestead, a private RV retreat, or simply unforgettable weekends unplugged, this property can make it a reality. Escape the city's hustle and invest in your own piece of Alberta's scenic countryside!

#### **Exterior**

Exterior Features None

Lot Description Cleared, Few Trees, Garden,

Roof Metal
Construction Stucco

Foundation Poured Concrete