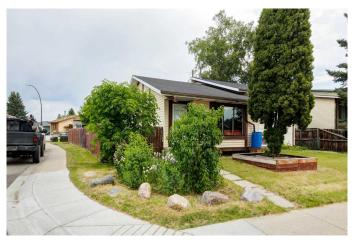

#### \*\*\*OPEN HOUSE SUN June 22nd

2-4pm\*\*\*First time home buyer/Investor/retired? This home Checks so many boxes for a great investment!! No condo Fees!, separate entrance to the lower floor, RV parking! Schools and busses/LRT and shops a few steps away! This 3 bedroom, 2 full bath house is move in ready or do a few upgrades over time! The 2 bedroom, 1 bathroom upstairs is bright with loads of windows, no Carpet and open concept! The lower level features a fully finished basement with 1 large bedroom, large rec room and a 3 piece bathroom, The only item you may want to add is some carpet/vinyl plank. Furnace, Hot water tank are newer in the last few years, roof is about 10yrs old and in great shape. Enjoy 1680+ sqft on two floors, Loads of storage!

#### **Exterior**

Exterior Features Private Yard

Lot Description Back Lane, Back Yard, Corner Lot, Front Yard

Roof Asphalt Shingle

Construction Vinyl Siding, Wood Frame

Foundation Poured Concrete