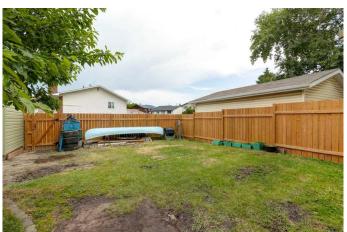

#### **Exterior**

Exterior Features Private Yard

Lot Description Back Lane, Back Yard, Corner Lot, Front Yard

Roof Asphalt Shingle

Construction Vinyl Siding, Wood Frame

Foundation Poured Concrete