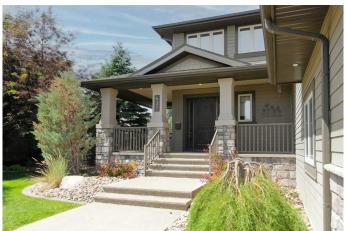

### \$989,999

6 Bedroom, 5.00 Bathroom, 2,793 sqft Residential on 0.34 Acres

Riverstone, Lethbridge, Alberta

Welcome to 437 Stonecrest Terrace W, a dream home in the highly desirable family friendly Riverstone neighbourhood. This beautiful home sits on an expansive 1/3-acre lot, an uncommon find in town that offers exceptional space, privacy and potential. spacious and beautifully designed home offering 2,793 square feet of comfortable living space. This home features six bedrooms and four and a half bathrooms, providing ample room for a large or growing family. The main floor welcomes you with a spacious foyer and a convenient office space, followed by a warm and inviting living room complete with a fireplace. The open-concept layout connects to a large kitchen featuring an island, custom maple soft-close cabinetry, and a massive walk-in pantry. The adjacent dining area is perfect for gatherings and offers access to a deck. Also on the main level is a laundry room with access to the heated double attached garage. Upstairs, you'll find a large family room and four generously sized bedrooms, including the primary suite with a walk-in closet and a luxurious 5-piece ensuite. The fully developed basement offers even more living space with a huge recreation room, two additional bedrooms, a full bathroom, a utility room, and cold storage. Outside, enjoy the thoughtfully designed yard with a composite deck and pergola featuring built-in sunshades, a patio, and plenty of green space with back-alley access. Additional features include underground sprinklers, ICF block basement

flooring insulated with rigid foam and conduit already installed in the backyard for a future second garage. The gorgeous front yard includes an extra large driveway with room for lots of parking. This home is a fantastic blend of space, function, and thoughtful details throughout. Don't let this dream home escape â€" contact your favourite REALTOR® today!