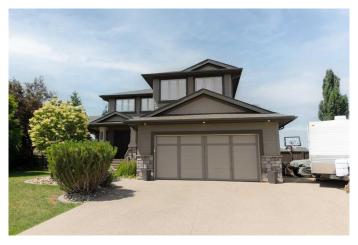

# \$989,999 - 437 Stonecrest Terrace W, Lethbridge

MLS® #A2232908

### \$989,999

6 Bedroom, 5.00 Bathroom, 2,793 sqft Residential on 0.34 Acres

Riverstone, Lethbridge, Alberta

Welcome to 437 Stonecrest Terrace W, a dream home in the highly desirable family friendly Riverstone neighbourhood. This beautiful home sits on an expansive 1/3-acre lot, an uncommon find in town that offers exceptional space, privacy and potential. spacious and beautifully designed home offering 2,793 square feet of comfortable living space. This home features six bedrooms and four and a half bathrooms, providing ample room for a large or growing family. The main floor welcomes you with a spacious foyer and a convenient office space, followed by a warm and inviting living room complete with a fireplace. The open-concept layout connects to a large kitchen featuring an island, custom maple soft-close cabinetry, and a massive walk-in pantry. The adjacent dining area is perfect for gatherings and offers access to a deck. Also on the main level is a laundry room with access to the heated double attached garage. Upstairs, you'll find a large family room and four generously sized bedrooms, including the primary suite with a walk-in closet and a luxurious 5-piece ensuite. The fully developed basement offers even more living space with a huge recreation room, two additional bedrooms, a full bathroom, a utility room, and cold storage. Outside, enjoy the thoughtfully designed yard with a composite deck and pergola featuring built-in sunshades, a patio, and plenty of green space with back-alley access. Additional features include underground sprinklers, ICF block basement

flooring insulated with rigid foam and conduit already installed in the backyard for a future second garage. The gorgeous front yard includes an extra large driveway with room for lots of parking. This home is a fantastic blend of space, function, and thoughtful details throughout. Don't let this dream home escape â€" contact your favourite REALTOR® today!