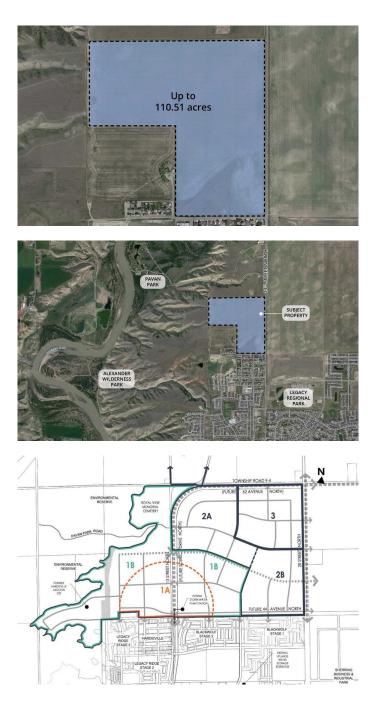

#### \$8,400,000

0 Bedroom, 0.00 Bathroom, Land on 110.51 Acres

Royal View, Lethbridge, Alberta

The Royal View ASP area is located on the north side of the City of Lethbridge. It includes the lands bounded to the north by the future 62nd Avenue North (Lethbridge boundary), to the south by the future 44th Avenue North, to the east by 28th Street North, and to the west by the Oldman River tributary coulees. Neighbouring communities, such as BlackWolf, are currently being developed along with a regional park. Key infrastructure will be coordinated with these developments including 44th Avenue road alignment, major power distribution and storm water management. This future residential development land is included in the Royal View Area Structure Plan (ASP). The ASP is based on a vision that embraces quality, innovation, and sustainability to instill connectivity within the community and its natural surroundings. The site is located near residential amenities including Legacy Gate Centre, Uplands Common Shopping Centre, and Wal Mart Supercentre as well as recreational areas such as the Alexander Wildness Park, Lethbridge Sports Park, and Legacy Park.