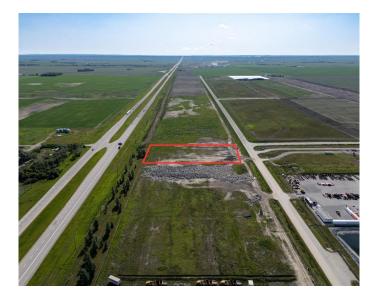

#### \$1,325,000

0 Bedroom, 0.00 Bathroom, Land on 3.00 Acres

NONE, Rural Wheatland County, Alberta

Strategically situated in Origin Business Park, this prime 3-acre commercial parcel offers exceptional highway exposure near the weigh scale. The park is ideally positioned close to the De Havilland manufacturing facility, Wheatland ASP, a gas station, and numerous amenities, making it an excellent location for businesses seeking high visibility and convenient access.

# **Community Information**

| Address     | 52 Durum Drive         |
|-------------|------------------------|
| Subdivision | NONE                   |
| City        | Rural Wheatland County |
| County      | Wheatland County       |
| Province    | Alberta                |
| Postal Code | T0J 1X0                |