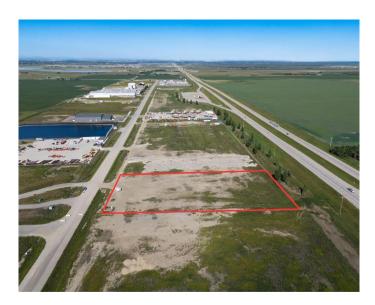

#### \$1,325,000

0 Bedroom, 0.00 Bathroom, Land on 3.00 Acres

NONE, Rural Wheatland County, Alberta

Strategically situated in Origin Business Park, this prime 3-acre commercial parcel offers exceptional highway exposure near the weigh scale. The park is ideally positioned close to the De Havilland manufacturing facility, Wheatland ASP, a gas station, and numerous amenities, making it an excellent location for businesses seeking high visibility and convenient access.

# **Community Information**

| Address     | 52 Durum Drive         |
|-------------|------------------------|
| Subdivision | NONE                   |
| City        | Rural Wheatland County |
| County      | Wheatland County       |
| Province    | Alberta                |
| Postal Code | T0J 1X0                |