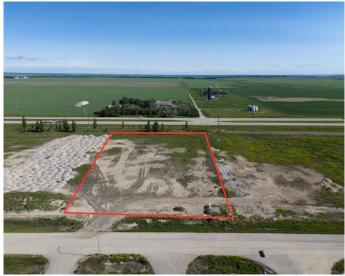

#### \$1,325,000

0 Bedroom, 0.00 Bathroom, Land on 3.00 Acres

NONE, Rural Wheatland County, Alberta

Strategically situated in Origin Business Park, this prime 3-acre commercial parcel offers exceptional highway exposure near the weigh scale. The park is ideally positioned close to the De Havilland manufacturing facility, Wheatland ASP, a gas station, and numerous amenities, making it an excellent location for businesses seeking high visibility and convenient access.

# **Community Information**

| Address     | 52 Durum Drive         |
|-------------|------------------------|
| Subdivision | NONE                   |
| City        | Rural Wheatland County |
| County      | Wheatland County       |
| Province    | Alberta                |
| Postal Code | T0J 1X0                |