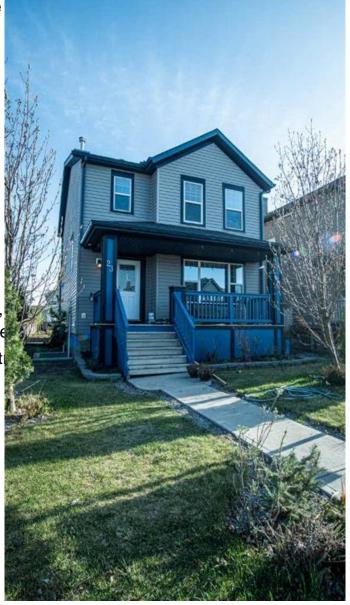

From the moment you arrive, you'll be impressed by the charming curb appeal, complete with a concrete walkway, manicured front garden, and inviting front porch. Step inside to discover a bright, open-concept floor plan featuring a spacious living room with a stylish gas fireplace, a dedicated dining area, and a brand-new kitchen. The kitchen is a chef's dream with elegant quartz countertops, a centre island, a corner pantry, ample cabinetry, and a large window overlooking the south-facing backyard. The main level also includes a discreetly located 2-piece powder room and direct access to a massive deckâ€"perfect for entertaining. The outdoor space is ideal for gatherings with its inlaid stone fire pit area, garden space, and a large concrete pad offering parking for two vehicles, all accessible via a paved back lane.