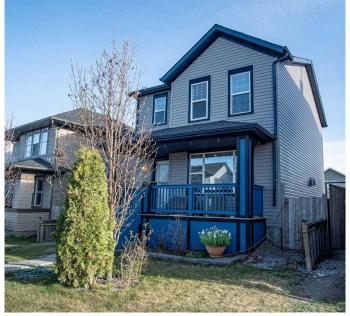

From the moment you arrive, you'll be impressed by the charming curb appeal, complete with a concrete walkway, manicured front garden, and inviting front porch. Step inside to discover a bright, open-concept floor plan featuring a spacious living room with a stylish gas fireplace, a dedicated dining area, and a brand-new kitchen. The kitchen is a chef's dream with elegant quartz countertops, a centre island, a corner pantry, ample cabinetry, and a large window overlooking the south-facing backyard. The main level also includes a discreetly located 2-piece powder room and direct access to a massive deckâ€"perfect for entertaining. The outdoor space is ideal for gatherings with its inlaid stone fire pit area, garden space, and a large concrete pad offering parking for two vehicles, all accessible via a paved back lane.