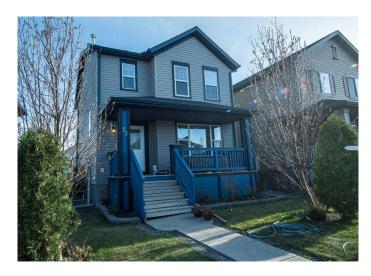

## \$660,000 - 23 Saddlebrook Gardens Ne, Calgary

MLS® #A2233490

## \$660,000

5 Bedroom, 4.00 Bathroom, 1,406 sqft Residential on 0.08 Acres

Saddle Ridge, Calgary, Alberta

Welcome to this beautifully upgraded 5-bedroom, 3.5-bath home nestled in the well-established and family-friendly community of Saddleridge NE. Boasting a fully renovated interior, this move-in-ready property offers exceptional value and high-end modern finishes throughoutâ€"including brand-new vinyl flooring, new carpet, upgraded doors, new light fixtures, and updated electrical switches for a sleek, contemporary look. All stainless steel appliances are elegant and brand new, perfectly complementing the stylish kitchen and overall modern aesthetic of the home.

From the moment you arrive, you'll be impressed by the charming curb appeal, complete with a concrete walkway, manicured front garden, and inviting front porch. Step inside to discover a bright, open-concept floor plan featuring a spacious living room with a stylish gas fireplace, a dedicated dining area, and a brand-new kitchen. The kitchen is a chef's dream with elegant quartz countertops, a centre island, a corner pantry, ample cabinetry, and a large window overlooking the south-facing backyard. The main level also includes a discreetly located 2-piece powder room and direct access to a massive deckâ€"perfect for entertaining. The outdoor space is ideal for gatherings with its inlaid stone fire pit area, garden space, and a large concrete pad offering parking for two vehicles, all accessible via a paved back lane.