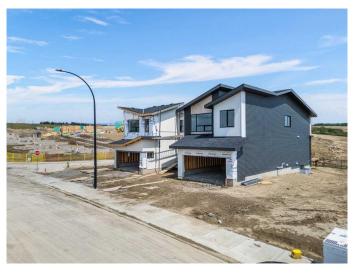

# \$779,800 - 51 Heritage Heath, Cochrane

MLS® #A2233781

# \$779,800

3 Bedroom, 3.00 Bathroom, 2,157 sqft Residential on 0.08 Acres

NONE, Cochrane, Alberta

Welcome to the Family Aura 24 by award-winning Cantiro Homes! This stunning home perfectly balances functionality and elegance, offering thoughtful design elements to enhance everyday living. The TRADITIONAL HOMESITE Backing onto serene GREENSPACE offers peaceful views and a private backyard setting, INCLUDING 14'5"X12' REAR DECK WITH GLASS PANEL RAILING.

Plus, the 9-FOOT BASEMENT ceiling height adds to the spacious feel, offering incredible potential for future development and don't forget the OVERSIZED GARAGE to store all of your toys. All Cantiro Homes come equipped with SMART HOME FEATURES including smart thermostat, smart home security including door bell camera, keyless door lock and overhead garage door opener with wifi connection. There's still time to make this home uniquely yours! CHOOSE FROM A SELECTION of designer-curated interior color collections to match your style and vision. Located in West Hawk, Cochrane's premier new community, you'II enjoy breathtaking vistas of the Rocky Mountains, the Foothills, and the town below. With plans for a K-9 school within walking distance and an array of nearby amenities, this is an ideal place to call homeâ€"where modern living meets natural beauty, and every day comes with a spectacular view. ONLY 16 MINUTES TO GHOST LAKE.