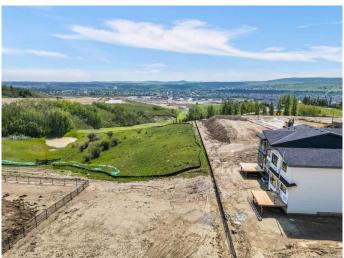

# \$779,800

3 Bedroom, 3.00 Bathroom, 2,157 sqft Residential on 0.08 Acres

NONE, Cochrane, Alberta

Welcome to the Family Aura 24 by award-winning Cantiro Homes! This stunning home perfectly balances functionality and elegance, offering thoughtful design elements to enhance everyday living. The TRADITIONAL HOMESITE Backing onto serene GREENSPACE offers peaceful views and a private backyard setting, INCLUDING 14'5"X12' REAR DECK WITH GLASS PANEL RAILING.

Plus, the 9-FOOT BASEMENT ceiling height adds to the spacious feel, offering incredible potential for future development and don't forget the OVERSIZED GARAGE to store all of your toys. All Cantiro Homes come equipped with SMART HOME FEATURES including smart thermostat, smart home security including door bell camera, keyless door lock and overhead garage door opener with wifi connection. There's still time to make this home uniquely yours! CHOOSE FROM A SELECTION of designer-curated interior color collections to match your style and vision. Located in West Hawk, Cochrane's premier new community, you'II enjoy breathtaking vistas of the Rocky Mountains, the Foothills, and the town below. With plans for a K-9 school within walking distance and an array of nearby amenities, this is an ideal place to call homeâ€"where modern living meets natural beauty, and every day comes with a spectacular view. ONLY 16 MINUTES TO GHOST LAKE.