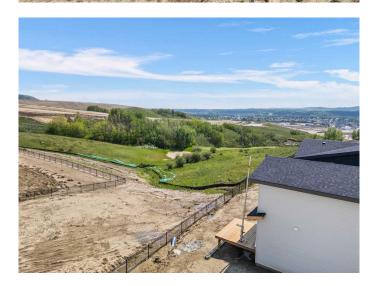

# \$779,800

3 Bedroom, 3.00 Bathroom, 2,157 sqft Residential on 0.08 Acres

NONE, Cochrane, Alberta

Welcome to the Family Aura 24 by award-winning Cantiro Homes! This stunning home perfectly balances functionality and elegance, offering thoughtful design elements to enhance everyday living. The TRADITIONAL HOMESITE Backing onto serene GREENSPACE offers peaceful views and a private backyard setting, INCLUDING 14'5"X12' REAR DECK WITH GLASS PANEL RAILING.

Plus, the 9-FOOT BASEMENT ceiling height adds to the spacious feel, offering incredible potential for future development and don't forget the OVERSIZED GARAGE to store all of your toys. All Cantiro Homes come equipped with SMART HOME FEATURES including smart thermostat, smart home security including door bell camera, keyless door lock and overhead garage door opener with wifi connection. There's still time to make this home uniquely yours! CHOOSE FROM A SELECTION of designer-curated interior color collections to match your style and vision. Located in West Hawk, Cochrane's premier new community, you'II enjoy breathtaking vistas of the Rocky Mountains, the Foothills, and the town below. With plans for a K-9 school within walking distance and an array of nearby amenities, this is an ideal place to call homeâ€"where modern living meets natural beauty, and every day comes with a spectacular view. ONLY 16 MINUTES TO GHOST LAKE.