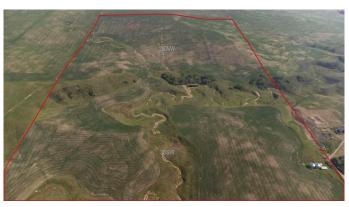

#### \$14,365,600

0 Bedroom, 0.00 Bathroom, Land on 160.00 Acres

NONE, Rural Rocky View County, Alberta

954 acres, 6 beautifully maintained quarter sections just 5 kilometres north of Calgary's city limits. This land is primarily flat, currently cultivated. It has a mix of topography that provides views of the rocky mountains. A picturesque view to build your dream home, farm or ranch, suitable for agricultural use, investment, or a future development. Exactly 18 minutes to Cochrane and 18 minutes to Airdrie!