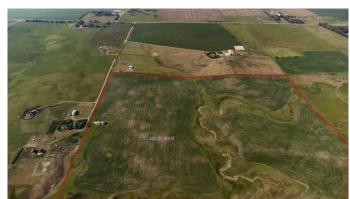

#### \$14,365,600

0 Bedroom, 0.00 Bathroom, Land on 160.00 Acres

NONE, Rural Rocky View County, Alberta

954 acres, 6 beautifully maintained quarter sections just 5 kilometres north of Calgary's city limits. This land is primarily flat, currently cultivated. It has a mix of topography that provides views of the rocky mountains. A picturesque view to build your dream home, farm or ranch, suitable for agricultural use, investment, or a future development. Exactly 18 minutes to Cochrane and 18 minutes to Airdrie!