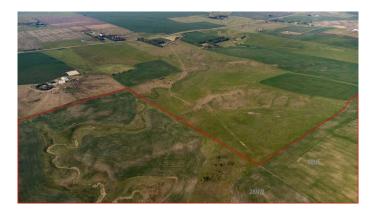

#### \$14,365,600

0 Bedroom, 0.00 Bathroom, Land on 160.00 Acres

NONE, Rural Rocky View County, Alberta

954 acres, 6 beautifully maintained quarter sections just 5 kilometres north of Calgary's city limits. This land is primarily flat, currently cultivated. It has a mix of topography that provides views of the rocky mountains. A picturesque view to build your dream home, farm or ranch, suitable for agricultural use, investment, or a future development. Exactly 18 minutes to Cochrane and 18 minutes to Airdrie!