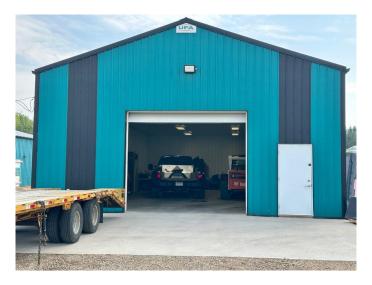

# \$599,000

0 Bedroom, 0.00 Bathroom, Land on 4.73 Acres

Lac La Biche, Lac La Biche, Alberta

REDUCED! Check out this unique property in Lac La Biche! This 4.73 acre parcel in town has so much potential! The property has easy access to municipal water, sewer, and gas lines! The is an 1800 square foot steel shop with power that makes a great shop for projects, has plenty of storage, or could be used as warehouse! There is room for vehicles & equipment, and plenty of space to work! This could be a perfect location to build you dream home on acreage right in town, a great setting for a multi family residential building site, or could rezoned to commercial business in a handy location with room for a great parking lot! You could live here and operate a home business, or design and develop a bigger trade or retail business! Just a quick stroll down the sidewalk you will find schools, restaurants, and other near by amenities! Call to book your showing today!