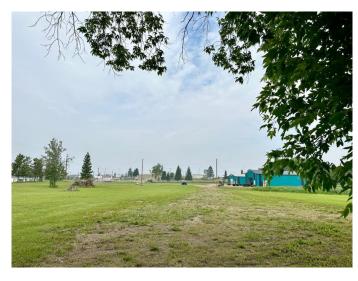

# \$599,000

0 Bedroom, 0.00 Bathroom, Land on 4.73 Acres

Lac La Biche, Lac La Biche, Alberta

REDUCED! Check out this unique property in Lac La Biche! This 4.73 acre parcel in town has so much potential! The property has easy access to municipal water, sewer, and gas lines! The is an 1800 square foot steel shop with power that makes a great shop for projects, has plenty of storage, or could be used as warehouse! There is room for vehicles & equipment, and plenty of space to work! This could be a perfect location to build you dream home on acreage right in town, a great setting for a multi family residential building site, or could rezoned to commercial business in a handy location with room for a great parking lot! You could live here and operate a home business, or design and develop a bigger trade or retail business! Just a quick stroll down the sidewalk you will find schools, restaurants, and other near by amenities! Call to book your showing today!

### **Exterior**

Lot Description Back Yard, City Lot, Cleared, Few Trees, Lawn, Level, Irregular Lot