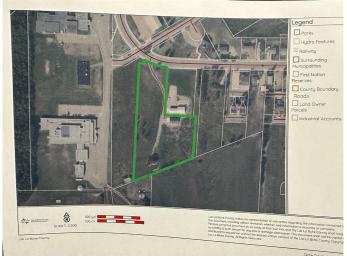

# \$599,000

0 Bedroom, 0.00 Bathroom, Land on 4.73 Acres

Lac La Biche, Lac La Biche, Alberta

REDUCED! Check out this unique property in Lac La Biche! This 4.73 acre parcel in town has so much potential! The property has easy access to municipal water, sewer, and gas lines! The is an 1800 square foot steel shop with power that makes a great shop for projects, has plenty of storage, or could be used as warehouse! There is room for vehicles & equipment, and plenty of space to work! This could be a perfect location to build you dream home on acreage right in town, a great setting for a multi family residential building site, or could rezoned to commercial business in a handy location with room for a great parking lot! You could live here and operate a home business, or design and develop a bigger trade or retail business! Just a quick stroll down the sidewalk you will find schools, restaurants, and other near by amenities! Call to book your showing today!

### **Exterior**

Lot Description Back Yard, City Lot, Cleared, Few Trees, Lawn, Level, Irregular Lot