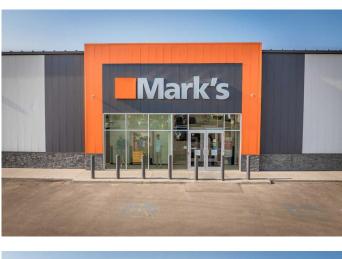

# \$2,500,000 - 500, 650 South Railway Avenue, Drumheller

MLS® #A2234301

#### \$2,500,000

0 Bedroom, 0.00 Bathroom, Commercial on 0.00 Acres

NONE, Drumheller, Alberta

RE/MAX Cascade Realty is pleased to present the opportunity for an investor to acquire a Commercial Retail Building located at 500, 650 South Railway Avenue in Drumheller, Alberta. Offered at an attractive 6.00% CAP rate. The offering consists of one freestanding building that is operating as a Mark's Work Wearhouse. The tenant is operating on a long-term, carefree NNN lease providing a stable cash-flow investment. Commercial Retail Building located in a busy shopping area with other national businesses such as Canadian Tire, A&W, ATB, Boston Pizza, McDonalds, Edo Japan, and Quesada. Drumheller is nestled in the heart of Alberta's Canadian Badlands, about 110km northeast of Calgary. It's famously known as the Dinosaur Capital of the World and it wears that title proudly, supporting a trade area of approximately 40,000 residents. The local economy features diverse industries including oilfield and agribusiness, enhanced by the surrounding hoodoos, canyons, and fossil-rich terrain that drive tourism and reinforce the area's retail sector. PLEASE RESPECT TENANTS PRIVACY