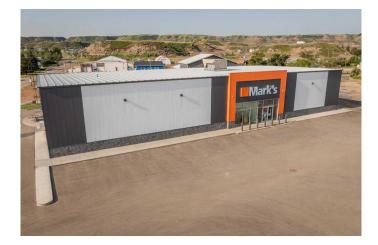

# \$2,500,000 - 500, 650 South Railway Avenue, Drumheller

MLS® #A2234301

#### \$2,500,000

0 Bedroom, 0.00 Bathroom, Commercial on 0.00 Acres

NONE, Drumheller, Alberta

RE/MAX Cascade Realty is pleased to present the opportunity for an investor to acquire a Commercial Retail Building located at 500, 650 South Railway Avenue in Drumheller, Alberta. Offered at an attractive 6.00% CAP rate. The offering consists of one freestanding building that is operating as a Mark's Work Wearhouse. The tenant is operating on a long-term, carefree NNN lease providing a stable cash-flow investment. Commercial Retail Building located in a busy shopping area with other national businesses such as Canadian Tire, A&W, ATB, Boston Pizza, McDonalds, Edo Japan, and Quesada. Drumheller is nestled in the heart of Alberta's Canadian Badlands, about 110km northeast of Calgary. It's famously known as the Dinosaur Capital of the World and it wears that title proudly, supporting a trade area of approximately 40,000 residents. The local economy features diverse industries including oilfield and agribusiness, enhanced by the surrounding hoodoos, canyons, and fossil-rich terrain that drive tourism and reinforce the area's retail sector. PLEASE RESPECT TENANTS PRIVACY