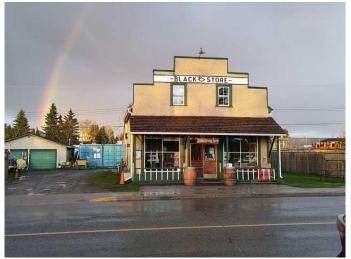

# \$1,090,000 - 206 Government Road S, Diamond Valley

MLS® #A2234739

### \$1,090,000

0 Bedroom, 0.00 Bathroom, Commercial on 0.00 Acres

NONE, Diamond Valley, Alberta

Fabulous opportunity in the heart of Diamond Valley. Prime development site located in the vibrant and fast-growing community of Diamond Valley. This high-profile lot presents an exceptional opportunity for developers, investors, or visionary owner-users. The site spans 125 feet of frontage by 120 feet deep, offering ample space for redevelopment, retail, mixed use or commercial development. The property is prominently situated on Government Street, one of the town's main commercial corridors, with excellent visibility, foot traffic, and vehicle exposure. At the heart of the property stands a charming building over 100 years old, rich in history and character. While the structure may require updates, it offers significant architectural value and could be preserved, repurposed, or replaced â€" depending on your vision and needs. Act fast. Do not miss out on this remarkable development opportunity.

Built in 1920