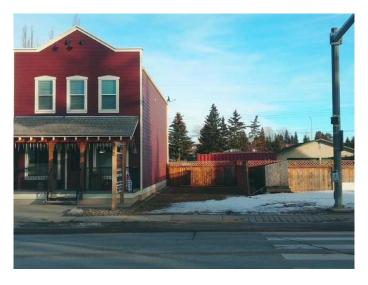

### \$1,090,000

0 Bedroom, 0.00 Bathroom, Commercial on 0.00 Acres

NONE, Diamond Valley, Alberta

Fabulous opportunity in the heart of Diamond Valley. Prime development site located in the vibrant and fast-growing community of Diamond Valley. This high-profile lot presents an exceptional opportunity for developers, investors, or visionary owner-users. The site spans 125 feet of frontage by 120 feet deep, offering ample space for redevelopment, retail, mixed use or commercial development. The property is prominently situated on Government Street, one of the town's main commercial corridors, with excellent visibility, foot traffic, and vehicle exposure. At the heart of the property stands a charming building over 100 years old, rich in history and character. While the structure may require updates, it offers significant architectural value and could be preserved, repurposed, or replaced â€" depending on your vision and needs. Act fast. Do not miss out on this remarkable development opportunity.