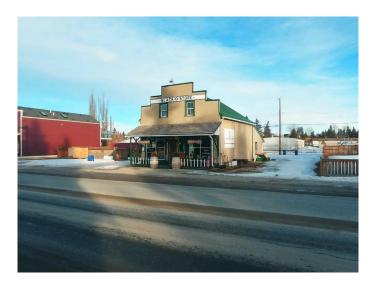

# \$1,090,000 - 206 Government Road S, Diamond Valley

MLS® #A2234739

### \$1,090,000

0 Bedroom, 0.00 Bathroom, Commercial on 0.00 Acres

NONE, Diamond Valley, Alberta

Fabulous opportunity in the heart of Diamond Valley. Prime development site located in the vibrant and fast-growing community of Diamond Valley. This high-profile lot presents an exceptional opportunity for developers, investors, or visionary owner-users. The site spans 125 feet of frontage by 120 feet deep, offering ample space for redevelopment, retail, mixed use or commercial development. The property is prominently situated on Government Street, one of the town's main commercial corridors, with excellent visibility, foot traffic, and vehicle exposure. At the heart of the property stands a charming building over 100 years old, rich in history and character. While the structure may require updates, it offers significant architectural value and could be preserved, repurposed, or replaced â€" depending on your vision and needs. Act fast. Do not miss out on this remarkable development opportunity.

Built in 1920