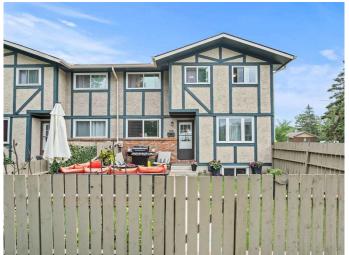

## \$390,000

3 Bedroom, 2.00 Bathroom, 1,070 sqft Residential on 0.00 Acres

Ogden, Calgary, Alberta

Welcome to Unit 100, 203 Lynnview Road SE in the well-managed complex of Riverside Gate. This beautifully renovated end unit offers 3 spacious bedrooms and 1.5 bathrooms, perfect for families, first-time buyers, or investors. Thoughtfully updated and meticulously cared for, this home features a bright and functional layout with modern finishes throughout. Enjoy the private fenced yardâ€"ideal for relaxing, gardening, or entertainingâ€"and appreciate the added privacy of being an end unit. Convenient visitor parking is just steps away, and the location provides quick access to parks, schools, transit, and all amenities. A move-in-ready gem in a desirable community! Steps away to nature trails walking through Beaver Dam Flats. Minutes to all amenities, short drive to downtown and future Green Line LRT. These corner units rarely come up.

#### **Exterior**

Exterior Features Private Yard

Lot Description Private

Roof Asphalt Shingle

Construction Stucco, Wood Frame

Foundation Poured Concrete