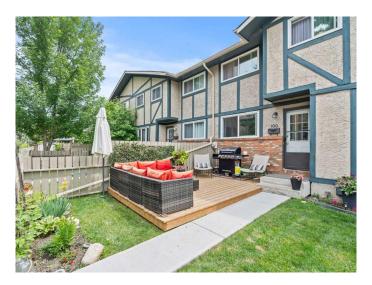

## \$390,000

3 Bedroom, 2.00 Bathroom, 1,070 sqft Residential on 0.00 Acres

Ogden, Calgary, Alberta

Welcome to Unit 100, 203 Lynnview Road SE in the well-managed complex of Riverside Gate. This beautifully renovated end unit offers 3 spacious bedrooms and 1.5 bathrooms, perfect for families, first-time buyers, or investors. Thoughtfully updated and meticulously cared for, this home features a bright and functional layout with modern finishes throughout. Enjoy the private fenced yardâ€"ideal for relaxing, gardening, or entertainingâ€"and appreciate the added privacy of being an end unit. Convenient visitor parking is just steps away, and the location provides quick access to parks, schools, transit, and all amenities. A move-in-ready gem in a desirable community! Steps away to nature trails walking through Beaver Dam Flats. Minutes to all amenities, short drive to downtown and future Green Line LRT. These corner units rarely come up.

#### **Exterior**

Exterior Features Private Yard

Lot Description Private

Roof Asphalt Shingle

Construction Stucco, Wood Frame

Foundation Poured Concrete