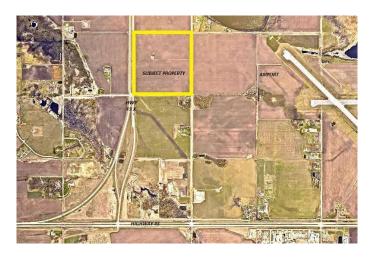

#### \$1,990,000

0 Bedroom, 0.00 Bathroom, Commercial on 0.00 Acres

Bear Creek Highlands, Grande Prairie, Alberta

This piece of land is located at one of the only intersections on HWY 43x. The location is accessible by either direction on the twinned 43x by-pass. This gives the ability for easy access. The ASP suggests some Industrial Development. This could be the newest INDUSTRIAL PARK in Grande Prairie. more details are available.