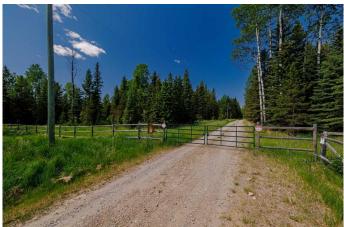

#### \$1,150,000

0 Bedroom, 0.00 Bathroom, Land on 60.00 Acres

NONE, Rural Rocky View County, Alberta

60-acre parcel offering groomed and natural meadows combined with a beautiful forest like setting. This is a dream property for recreational horse riding, snow shoeing, cross country skiing, quads or hikers. Terrain consists of pasture, trails, heavy timber and a beautiful ravine and a seasonal stream/brook. This parcel includes a no through road for a very private setting. The entire property line was surveyed and heavily staked in the fall of 2016 for fencing. Newer gorgeous 36x36 barn with accessory dwelling permit for the 12x36 loft that is ready for development, with outside stairs to 8x12 deck, the barn includes five -12x12 box stalls that are bright and roomy with 45-inch turnout doors in each stall. Barn has a 12x12 tack room /utility room, new 100 amps, 220-volt service, and a 6 GPM well with outside frost free tap. Newer large post and rail corral with two gates adjacent to the barn. Newer rail fencing on the east side approach. 2 wells on property, one is 6 gallons per minute (near barn) and the other is 6 gallons per minute (in meadow near cabin). Phone line, power and natural gas on property. 16x24 off grid cabin with propane fridge and propane lighting with 8x16 covered porch. Outhouse near cabin and two large woodsheds. Gorgeous meadow with lots of room for your friend's RV's or tents. Property is a mix of pasture, spruce, lodgepole pine and poplar, and lots of potential building sites and