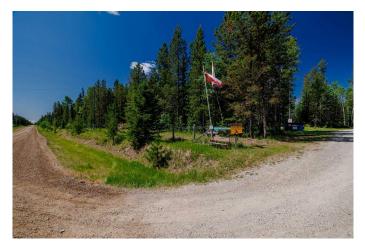

#### \$1,150,000

0 Bedroom, 0.00 Bathroom, Land on 60.00 Acres

NONE, Rural Rocky View County, Alberta

60-acre parcel offering groomed and natural meadows combined with a beautiful forest like setting. This is a dream property for recreational horse riding, snow shoeing, cross country skiing, quads or hikers. Terrain consists of pasture, trails, heavy timber and a beautiful ravine and a seasonal stream/brook. This parcel includes a no through road for a very private setting. The entire property line was surveyed and heavily staked in the fall of 2016 for fencing. Newer gorgeous 36x36 barn with accessory dwelling permit for the 12x36 loft that is ready for development, with outside stairs to 8x12 deck, the barn includes five -12x12 box stalls that are bright and roomy with 45-inch turnout doors in each stall. Barn has a 12x12 tack room /utility room, new 100 amps, 220-volt service, and a 6 GPM well with outside frost free tap. Newer large post and rail corral with two gates adjacent to the barn. Newer rail fencing on the east side approach. 2 wells on property, one is 6 gallons per minute (near barn) and the other is 6 gallons per minute (in meadow near cabin). Phone line, power and natural gas on property. 16x24 off grid cabin with propane fridge and propane lighting with 8x16 covered porch. Outhouse near cabin and two large woodsheds. Gorgeous meadow with lots of room for your friend's RV's or tents. Property is a mix of pasture, spruce, lodgepole pine and poplar, and lots of potential building sites and