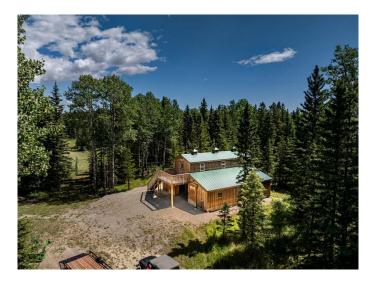

#### \$1,150,000

0 Bedroom, 0.00 Bathroom, Land on 60.00 Acres

NONE, Rural Rocky View County, Alberta

60-acre parcel offering groomed and natural meadows combined with a beautiful forest like setting. This is a dream property for recreational horse riding, snow shoeing, cross country skiing, quads or hikers. Terrain consists of pasture, trails, heavy timber and a beautiful ravine and a seasonal stream/brook. This parcel includes a no through road for a very private setting. The entire property line was surveyed and heavily staked in the fall of 2016 for fencing. Newer gorgeous 36x36 barn with accessory dwelling permit for the 12x36 loft that is ready for development, with outside stairs to 8x12 deck, the barn includes five -12x12 box stalls that are bright and roomy with 45-inch turnout doors in each stall. Barn has a 12x12 tack room /utility room, new 100 amps, 220-volt service, and a 6 GPM well with outside frost free tap. Newer large post and rail corral with two gates adjacent to the barn. Newer rail fencing on the east side approach. 2 wells on property, one is 6 gallons per minute (near barn) and the other is 6 gallons per minute (in meadow near cabin). Phone line, power and natural gas on property. 16x24 off grid cabin with propane fridge and propane lighting with 8x16 covered porch. Outhouse near cabin and two large woodsheds. Gorgeous meadow with lots of room for your friend's RV's or tents. Property is a mix of pasture, spruce, lodgepole pine and poplar, and lots of potential building sites and