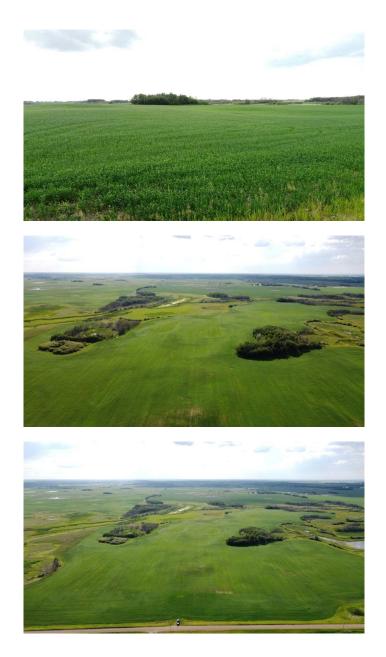

#### \$400,000

0 Bedroom, 0.00 Bathroom, Land on 80.00 Acres

NONE, Rural Beaver County, Alberta

Imagine being able to plan, develop and build your ideal property on the rolling prairies of Alberta. This beautiful 80 acre parcel located only 10 minutes north west of Holden is the perfect opportunity for you to do just that! With a small creek running through the west side of the property, a trees dot various parts of the property and with over 40 acres of cultivated land you'll be able to produce a small crop (or rent out the land) for your burgeoning farm! The options are truly limitless with this property nestled in a quiet part of Beaver County. Don't miss out on starting your own farming life on this picturesque 80 acres.