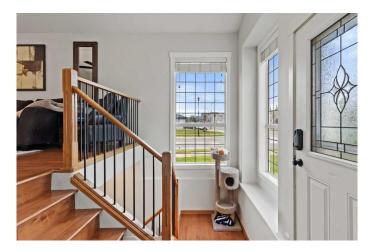

palette featuring maple hardwood flooring and vibrant natural light that flows through the open-concept living

area. The kitchen is both stylish and functional, with rich alder cabinets featuring cappuccino-toned doors,

Downstairs, the basement offers a cozy and versatile space with a mix accented with the large basement

windows for added light. Outside, the backyard is a breath of fresh airâ€"mature pine trees flank the west side