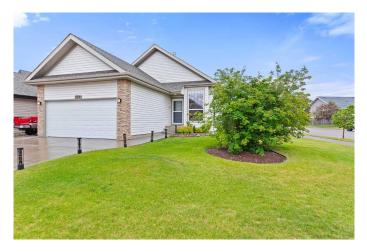

#### \$429,900

4 Bedroom, 3.00 Bathroom, 1,109 sqft Residential on 0.12 Acres

College Park, Lloydminster, Alberta

Welcome to this bright, inviting bi-level home offering 2 bedrooms up and 2 down, perfectly located on a

spacious corner lot near the Lloydminster

Multiplex. With 1109 sq. ft. of fresh, functional living space on the

main floor, this home is full of charm and

elevated finishes throughout. Step inside to a warm and welcoming

## Exterior

| Exterior Features | None                                                |
|-------------------|-----------------------------------------------------|
| Lot Description   | Back Lane, Corner Lot, Front Yard, Landscaped, Lawn |
| Roof              | Asphalt Shingle                                     |
| Construction      | Vinyl Siding, Wood Frame                            |
| Foundation        | Wood                                                |