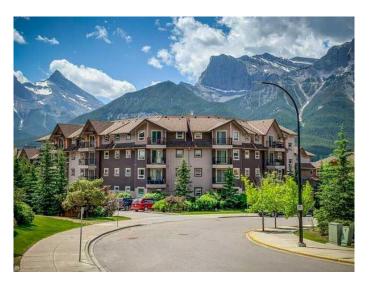

## \$749,999

3 Bedroom, 2.00 Bathroom, 830 sqft Residential on 0.00 Acres

Bow Valley Trail, Canmore, Alberta

Welcome to Top Floor Living! This immaculate unit boasts beautiful morning light and stunning views. The living area has vaulted ceilings and a great patio. The kitchen has an eating bar as well as a cute dining area. Ample living space with a Primary Bedroom and en suite and two additional bedrooms and a bathroom. Builders Size 905 Sq Ft. Centrally located and a quick walk to all of the major shopping areas and river trails.. This unit offers a portable in suite washer and a tandem parking spot. There are also laundry facilities easily accessible on this floor. The Fairholme Complex is a secure building with an Individual Storage Cage, Community Bike Storage, Fitness Facility and Library. Maintenance Free condo living with low condo fees.

### Interior

Interior Features Laminate Counters, No Animal Home, No Smoking Home, Recreation

Facilities, Vaulted Ceiling(s), Track Lighting

Appliances Dishwasher, Electric Stove, Microwave, Microwave Hood Fan, Washer,