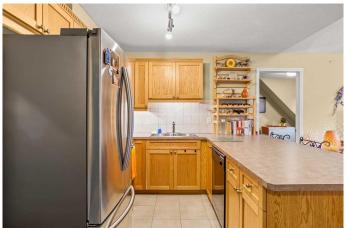

## \$749,999

3 Bedroom, 2.00 Bathroom, 830 sqft Residential on 0.00 Acres

Bow Valley Trail, Canmore, Alberta

Welcome to Top Floor Living! This immaculate unit boasts beautiful morning light and stunning views. The living area has vaulted ceilings and a great patio. The kitchen has an eating bar as well as a cute dining area. Ample living space with a Primary Bedroom and en suite and two additional bedrooms and a bathroom. Builders Size 905 Sq Ft. Centrally located and a quick walk to all of the major shopping areas and river trails.. This unit offers a portable in suite washer and a tandem parking spot. There are also laundry facilities easily accessible on this floor. The Fairholme Complex is a secure building with an Individual Storage Cage, Community Bike Storage, Fitness Facility and Library. Maintenance Free condo living with low condo fees.

### Interior

Interior Features Laminate Counters, No Animal Home, No Smoking Home, Recreation

Facilities, Vaulted Ceiling(s), Track Lighting

Appliances Dishwasher, Electric Stove, Microwave, Microwave Hood Fan, Washer,