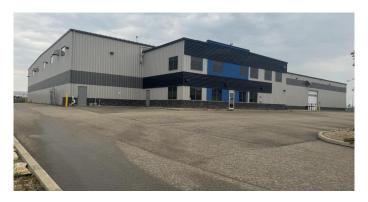

# \$7,900,000 - 11419 95 Avenue, Grande Prairie

MLS® #A2236720

### \$7,900,000

0 Bedroom, 0.00 Bathroom, Commercial on 0.00 Acres

Richmond Industrial Park, Grande Prairie, Alberta

Free standing building with large yard in Grande Prairie. Well compacted fully fenced and gated yard. Excellent property for manufacturing or service companies that require trailer and equipment storage. 44,510 SF freestanding building on 2.81 acres in Richmond Industrial Park. Approximately 4,000 square feet of office, and 40,510 square feet of warehouse. Office area includes 7 offices, 2 open workstations, lunchroom, boardroom, reception, and file room. Warehouse features make-up air and two 2.5-ton cranes. Six (6) grade loading doors Quick access to the airport, Highway 40 and Highway 43.