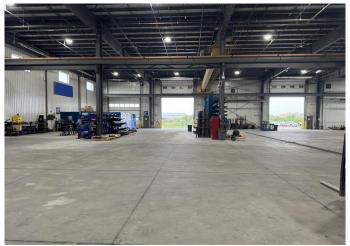

### \$7,900,000

0 Bedroom, 0.00 Bathroom, Commercial on 0.00 Acres

Richmond Industrial Park, Grande Prairie, Alberta

Free standing building with large yard in Grande Prairie. Well compacted fully fenced and gated yard. Excellent property for manufacturing or service companies that require trailer and equipment storage. 44,510 SF freestanding building on 2.81 acres in Richmond Industrial Park. Approximately 4,000 square feet of office, and 40,510 square feet of warehouse. Office area includes 7 offices, 2 open workstations, lunchroom, boardroom, reception, and file room. Warehouse features make-up air and two 2.5-ton cranes. Six (6) grade loading doors Quick access to the airport, Highway 40 and Highway 43.