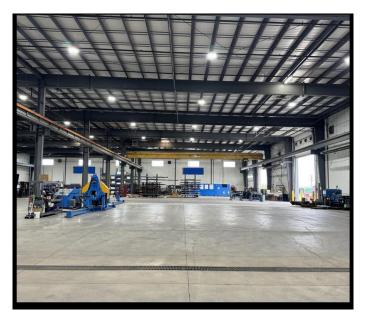

### \$7,900,000

0 Bedroom, 0.00 Bathroom, Commercial on 0.00 Acres

Richmond Industrial Park, Grande Prairie, Alberta

Free standing building with large yard in Grande Prairie. Well compacted fully fenced and gated yard. Excellent property for manufacturing or service companies that require trailer and equipment storage. 44,510 SF freestanding building on 2.81 acres in Richmond Industrial Park. Approximately 4,000 square feet of office, and 40,510 square feet of warehouse. Office area includes 7 offices, 2 open workstations, lunchroom, boardroom, reception, and file room. Warehouse features make-up air and two 2.5-ton cranes. Six (6) grade loading doors Quick access to the airport, Highway 40 and Highway 43.