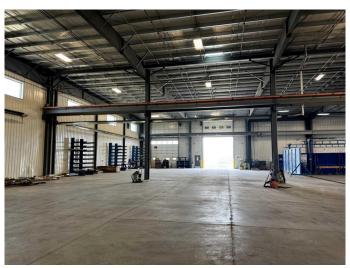

### \$6,900,000

0 Bedroom, 0.00 Bathroom, Commercial on 4.45 Acres

Clearview Indust. Park, Rural Red Deer County, Alberta

Free standing building with large yard in Red Deer County. Well compacted fully fenced and gated yard, with potential for building expansion. Excellent property for manufacturing or service companies that require trailer and equipment storage. 32,570 SF freestanding building on 4.45 acres in Clearview Industrial Area. Office area includes 10 offices and a large boardroom. Warehouse features make-up air and two 5-ton cranes. Four (4) grade loading doors. Quick access to the QEII Highway and Highway 595. Zoned BSI (Business Service Industrial) suitable for a range of industrial uses.