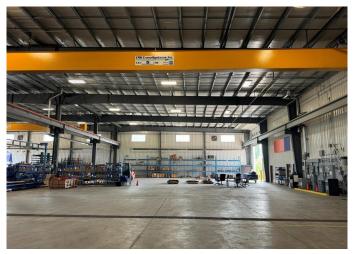

### \$6,900,000

0 Bedroom, 0.00 Bathroom, Commercial on 4.45 Acres

Clearview Indust. Park, Rural Red Deer County, Alberta

Free standing building with large yard in Red Deer County. Well compacted fully fenced and gated yard, with potential for building expansion. Excellent property for manufacturing or service companies that require trailer and equipment storage. 32,570 SF freestanding building on 4.45 acres in Clearview Industrial Area. Office area includes 10 offices and a large boardroom. Warehouse features make-up air and two 5-ton cranes. Four (4) grade loading doors. Quick access to the QEII Highway and Highway 595. Zoned BSI (Business Service Industrial) suitable for a range of industrial uses.