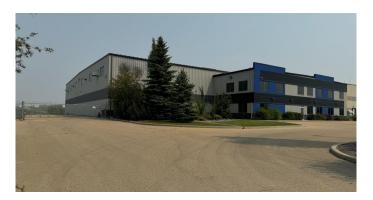

# \$6,900,000 - 178 Clearview Drive, Rural Red Deer County

MLS® #A2236733

### \$6,900,000

0 Bedroom, 0.00 Bathroom, Commercial on 4.45 Acres

Clearview Indust. Park, Rural Red Deer County, Alberta

Free standing building with large yard in Red Deer County. Well compacted fully fenced and gated yard, with potential for building expansion. Excellent property for manufacturing or service companies that require trailer and equipment storage. 32,570 SF freestanding building on 4.45 acres in Clearview Industrial Area. Office area includes 10 offices and a large boardroom. Warehouse features make-up air and two 5-ton cranes. Four (4) grade loading doors. Quick access to the QEII Highway and Highway 595. Zoned BSI (Business Service Industrial) suitable for a range of industrial uses.