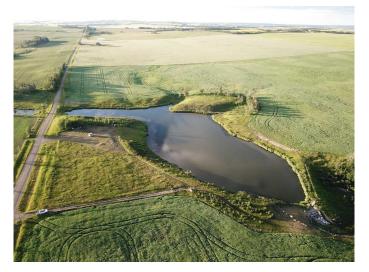

## \$365,000

0 Bedroom, 0.00 Bathroom, Land on 13.02 Acres

NONE, Rural Red Deer County, Alberta

A Rare 13.02-Acre Retreat with Private Pond and Services â€" The Bennett Pond Property

Discover a truly unique opportunity just east of Innisfailâ€"13.02 acres of scenic beauty, natural privacy, and local legacy. Known throughout the area as The Bennett Pond Property, this cherished parcel fully encompasses a peaceful man-made pond and the surrounding grassy landscape. Originally formed by a privately constructed dam in the 1960s, the pond has long been appreciated as a quiet landmark for nature watching, recreational fishing, and rural living.

The gently sloped land is ideally suited for wildlife viewing, outdoor enjoyment, or future development. Services are already on site, including a 206-foot-deep water well (producing 7 GPM, drilled in 2013), septic system, and power (currently disconnected; transformer has been removed). A gravel pad remains where a mobile home once stood (as shown in photos), offering a practical footprint for your dream build or weekend retreat (buyer to verify condition of all utilities).

Located just 9 miles east of Innisfail and 1¼ miles south of Highway 590 on RR 271, this property offers the perfect blend of seclusion and accessibility. Whether you're envisioning a private homestead, a recreational escape, or a