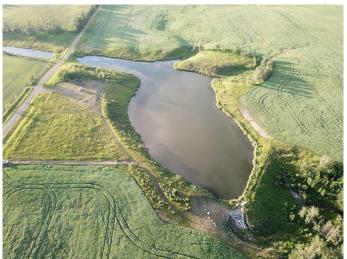

## \$365,000

0 Bedroom, 0.00 Bathroom, Land on 13.02 Acres

NONE, Rural Red Deer County, Alberta

A Rare 13.02-Acre Retreat with Private Pond and Services â€" The Bennett Pond Property

Discover a truly unique opportunity just east of Innisfailâ€"13.02 acres of scenic beauty, natural privacy, and local legacy. Known throughout the area as The Bennett Pond Property, this cherished parcel fully encompasses a peaceful man-made pond and the surrounding grassy landscape. Originally formed by a privately constructed dam in the 1960s, the pond has long been appreciated as a quiet landmark for nature watching, recreational fishing, and rural living.

The gently sloped land is ideally suited for wildlife viewing, outdoor enjoyment, or future development. Services are already on site, including a 206-foot-deep water well (producing 7 GPM, drilled in 2013), septic system, and power (currently disconnected; transformer has been removed). A gravel pad remains where a mobile home once stood (as shown in photos), offering a practical footprint for your dream build or weekend retreat (buyer to verify condition of all utilities).