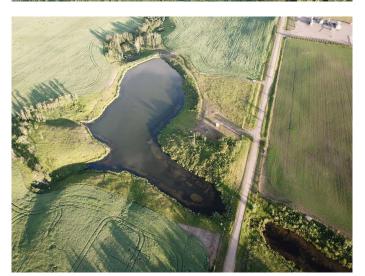

## \$365,000

0 Bedroom, 0.00 Bathroom, Land on 13.02 Acres

NONE, Rural Red Deer County, Alberta

A Rare 13.02-Acre Retreat with Private Pond and Services â€" The Bennett Pond Property

Discover a truly unique opportunity just east of Innisfailâ€"13.02 acres of scenic beauty, natural privacy, and local legacy. Known throughout the area as The Bennett Pond Property, this cherished parcel fully encompasses a peaceful man-made pond and the surrounding grassy landscape. Originally formed by a privately constructed dam in the 1960s, the pond has long been appreciated as a quiet landmark for nature watching, recreational fishing, and rural living.

The gently sloped land is ideally suited for wildlife viewing, outdoor enjoyment, or future development. Services are already on site, including a 206-foot-deep water well (producing 7 GPM, drilled in 2013), septic system, and power (currently disconnected; transformer has been removed). A gravel pad remains where a mobile home once stood (as shown in photos), offering a practical footprint for your dream build or weekend retreat (buyer to verify condition of all utilities).

Located just 9 miles east of Innisfail and 1¼ miles south of Highway 590 on RR 271, this property offers the perfect blend of seclusion and accessibility. Whether you're envisioning a private homestead, a recreational escape, or a