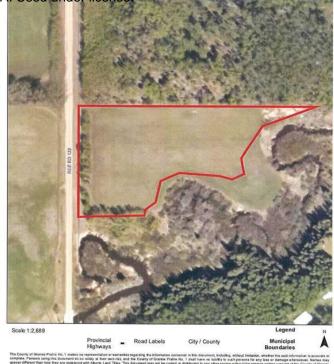

#### \$109,000

0 Bedroom, 0.00 Bathroom, Land on 3.76 Acres

NONE, Elmworth, Alberta

Just under 4 acres, not in a subdivision located SW of Elmworth. Nice spot to build or have your own campsite. Mostly hayfield and backs onto Diamond Dick Creek. Power runs by the property. Located on a quiet road, 3.5 miles off the pavement. Call your Realtor® today.

# **Community Information**

Address Part Of Sw-35-69-12-w6

Subdivision NONE

City Elmworth

County Grande Prairie No. 1, County of

Province Alberta
Postal Code T0H 1J0