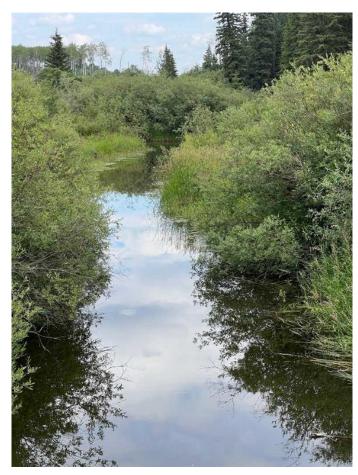

#### \$109,000

0 Bedroom, 0.00 Bathroom, Land on 3.76 Acres

NONE, Elmworth, Alberta

Just under 4 acres, not in a subdivision located SW of Elmworth. Nice spot to build or have your own campsite. Mostly hayfield and backs onto Diamond Dick Creek. Power runs by the property. Located on a quiet road, 3.5 miles off the pavement. Call your Realtor® today.