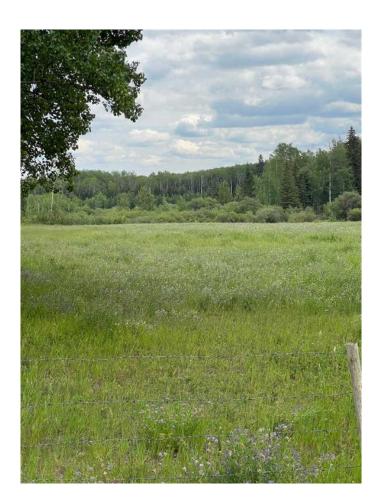

#### \$109,000

0 Bedroom, 0.00 Bathroom, Land on 3.76 Acres

NONE, Elmworth, Alberta

Just under 4 acres, not in a subdivision located SW of Elmworth. Nice spot to build or have your own campsite. Mostly hayfield and backs onto Diamond Dick Creek. Power runs by the property. Located on a quiet road, 3.5 miles off the pavement. Call your Realtor® today.