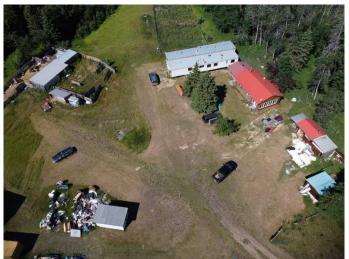

## \$611,000

2 Bedroom, 1.00 Bathroom, 956 sqft Residential on 40.01 Acres

NONE, Rural Lacombe County, Alberta

40 Acres of paradise! Located on the south side of the JJ Collet nature area, this property offers total seclusion yet is easily accessible from the QE2 just north of Lacombe. Log cabin is rustic. It is heated by an almost brand new boiler and underfloor heat distribution system. There are 2 older mobile homes on the property, one is connected to water, propane and septic and is used as extra sleeping quarters. There is a 26x40 pole shed, fully enclosed, would make great shop or garage. Open face livestock shelter, some rudimentary livestock facilities and various smaller outbuildings offer all types of opportunity. Septic tank is holding only and is newer. Water well believed drilled in 1987 has good supply with a whiff of sulphur (easily knocked out with a water filtration system).