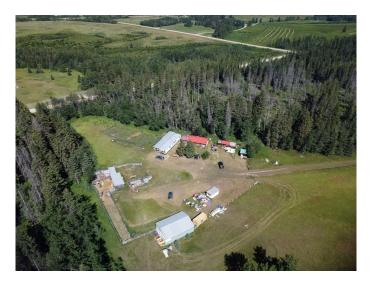

## \$611,000

2 Bedroom, 1.00 Bathroom, 956 sqft Residential on 40.01 Acres

NONE, Rural Lacombe County, Alberta

40 Acres of paradise! Located on the south side of the JJ Collet nature area, this property offers total seclusion yet is easily accessible from the QE2 just north of Lacombe. Log cabin is rustic. It is heated by an almost brand new boiler and underfloor heat distribution system. There are 2 older mobile homes on the property, one is connected to water, propane and septic and is used as extra sleeping quarters. There is a 26x40 pole shed, fully enclosed, would make great shop or garage. Open face livestock shelter, some rudimentary livestock facilities and various smaller outbuildings offer all types of opportunity. Septic tank is holding only and is newer. Water well believed drilled in 1987 has good supply with a whiff of sulphur (easily knocked out with a water filtration system).

#### **Essential Information**

MLS® # A2237213 Price \$611,000

Bedrooms 2 Bathrooms 1.00

Full Baths 1

Square Footage 956

Acres 40.01

Year Built 1971

Type Residential
Sub-Type Recreational
Style Cottage/Cabin