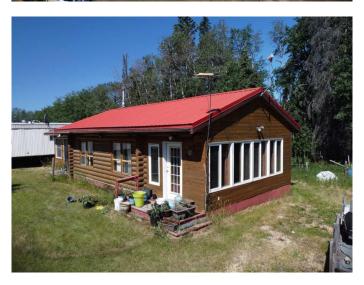

## \$611,000

2 Bedroom, 1.00 Bathroom, 956 sqft Residential on 40.01 Acres

NONE, Rural Lacombe County, Alberta

40 Acres of paradise! Located on the south side of the JJ Collet nature area, this property offers total seclusion yet is easily accessible from the QE2 just north of Lacombe. Log cabin is rustic. It is heated by an almost brand new boiler and underfloor heat distribution system. There are 2 older mobile homes on the property, one is connected to water, propane and septic and is used as extra sleeping quarters. There is a 26x40 pole shed, fully enclosed, would make great shop or garage. Open face livestock shelter, some rudimentary livestock facilities and various smaller outbuildings offer all types of opportunity. Septic tank is holding only and is newer. Water well believed drilled in 1987 has good supply with a whiff of sulphur (easily knocked out with a water filtration system).

#### **Exterior**

Exterior Features Private Yard

Lot Description Pasture, Rectangular Lot, Treed, Brush, Garden, Meadow, Many Trees,

Native Plants, Wooded

Roof Metal
Construction Log
Foundation Wood