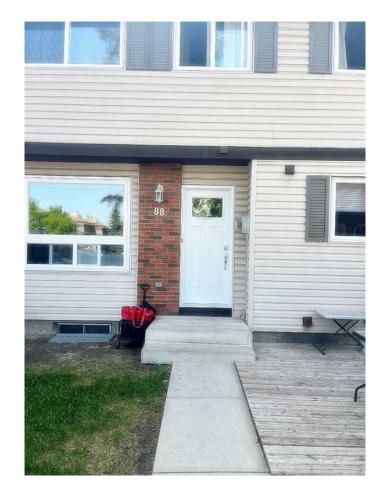

## \$385,000

2 Bedroom, 2.00 Bathroom, 1,057 sqft Residential on 0.00 Acres

Braeside., Calgary, Alberta

Welcome to this bright and engaging fully finished unit tucked away in desirable Braeside. Lots of natural light from brand new vinyl windows and doors. Lots of upgrades including new paint and newer laminate. Private fenced front yard with large deck provides a private oasis for get togethers or barbeques. Two extra large bedrooms with a guest room in the fully finished basement. Basement boasts a large rec-room, full laundry and a guest beddroom. Assigned stall and lots of street parking, close to schools, transit, shopping, parks and pathways. Must be seen! Tenants rights, please provide 24 hours notice for showings.

## **Community Information**

Address 88, 740 Bracewood Drive Sw

Subdivision Braeside.
City Calgary
County Calgary
Province Alberta
Postal Code T2W 3N3