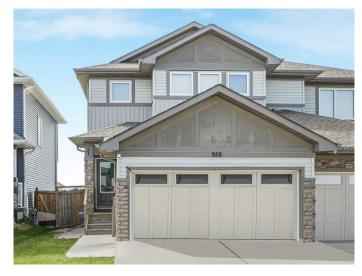

# \$449,900 - 958 Morris Way, Leduc

MLS® #A2237278

## \$449,900

3 Bedroom, 3.00 Bathroom, 1,610 sqft Residential on 0.09 Acres

Meadowview Park\_LEDU, Leduc, Alberta

Discover 958 Morris Way â€" a stylish and spacious half duplex offers 1,609 sq ft of beautifully designed living space, situated on an oversized lot backing directly onto a park. Step inside to a spacious foyer and be welcomed by 9-foot ceilings, an abundance of natural light, and elegant luxury vinyl plank flooring that flows throughout the main level. The modern island kitchen features stainless steel appliances, stone countertops, a generous corner pantry, and overlooks the inviting living room with a cozy gas fireplace. Just off the dining nook, step out onto the rear deck and enjoy your expansive backyard with raised garden beds and gate access to the park â€" perfect for family fun and outdoor entertaining.

#### Built in 2017

### **Essential Information**

MLS® # A2237278 Price \$449,900

Bedrooms 3
Bathrooms 3.00
Full Baths 2
Half Baths 1

Square Footage 1,610 Acres 0.09 Year Built 2017

Type Residential

Sub-Type Semi Detached

Style 2 Storey, Side by Side