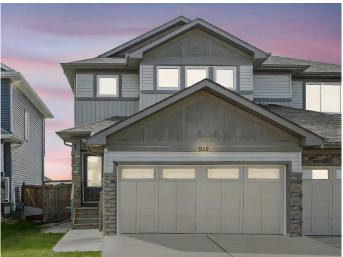

## \$449,900

3 Bedroom, 3.00 Bathroom, 1,610 sqft Residential on 0.09 Acres

Meadowview Park\_LEDU, Leduc, Alberta

Discover 958 Morris Way â€" a stylish and spacious half duplex offers 1,609 sq ft of beautifully designed living space, situated on an oversized lot backing directly onto a park. Step inside to a spacious foyer and be welcomed by 9-foot ceilings, an abundance of natural light, and elegant luxury vinyl plank flooring that flows throughout the main level. The modern island kitchen features stainless steel appliances, stone countertops, a generous corner pantry, and overlooks the inviting living room with a cozy gas fireplace. Just off the dining nook, step out onto the rear deck and enjoy your expansive backyard with raised garden beds and gate access to the park â€" perfect for family fun and outdoor entertaining.

Upstairs, you'II love the bright bonus room with vaulted ceilings and a flex nook – ideal for a reading corner, homework station, or home office. Double French doors lead to a serene primary suite complete with a walk-in closet and 4-piece ensuite. Two additional bedrooms and a full bath round out the upper level. The basement offers large windows, excellent natural light, and awaits your personal touch.