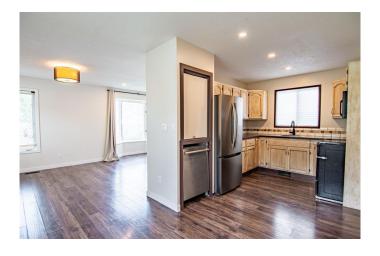

# \$329,000

3 Bedroom, 2.00 Bathroom, 847 sqft Residential on 0.08 Acres

Rosedale Estates, Red Deer, Alberta

Attention first-time buyers and savvy investors! This charming 3 bedroom, 1.5 bathroom home is located in the highly sought-after southeast area of Red Deer. The bright main floor offers an updated kitchen, cozy dining area, and spacious living roomâ€"perfect for everyday living and entertaining. Upstairs features two bedrooms with new flooring and a beautifully renovated full bathroom. The third level offers even more living space with a third bedroom, a half bath, and a versatile flex areaâ€"ideal for a home office or playroom with a seperate entrance. The lower level is fully developed with a generous rec room and a laundry area. Fully fenced yard includes a shed, deck and parking space. A great opportunity to own a move-in-ready home in a fantastic neighborhood!

## Interior

Interior Features See Remarks

Appliances Dishwasher, Dryer, Electric Stove, Microwave Hood Fan, Refrigerator,

Washer

Heating Forced Air

Cooling None
Has Basement Yes

nao Basement 100

Basement Finished, Full