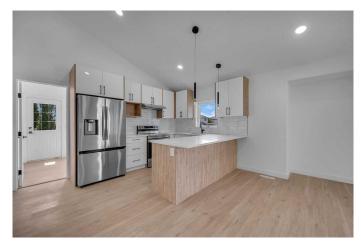

## \$674,999

6 Bedroom, 3.00 Bathroom, 1,127 sqft Residential on 0.09 Acres

Monterey Park, Calgary, Alberta

\*\*3 Bedroom Illegal Suite\*\*VIRTUAL TOUR AVAILABLE! You will love this BEAUTIFUL 6 Bedroom and 3 Bathroom Must see! Farmhouse style fully remodeled Front Garage Bi-level. Quiet Neighborhood and perfect house | NO EXPENSES SPARED! Check out this EXTENSIVELY renovated, luxurious show-stopping home! Striking and inviting, extensive list of upgrades and superior quality. Abundant natural light throughout the home from the many over sized windows. Luxury vinyl plank flooring . Stunning living area and formal dining space, designer lighting and open sight lines to the kitchen. The spectacular gourmet kitchen and living space, boasting farmhouse style cabinetry with soft close drawers and under cabinet lighting, Expensive stainless steel Brand new appliances French door fridge with ice maker ,Electric Stove, dishwasher and washer dryer. The impressive master retreat contains a large walk closet with built-in organizers. Fully tiled over sized shower with glass door, custom vanity, quartz counter tops, and porcelain tile floor. 2 other bedrooms share the main bathroom which features a fully tiled shower and bathtub, a custom vanity with quartz counter tops and porcelain tile floor. Fully Finished Illegal basement Suite with separate entrance offers an abundance of space, 3 generous size Bedrooms and 4pc bathroom and Brand new Custom Kitchen Cabinets. Lower level has separate laundry. The large quiet backyard offers great privacy. Newer