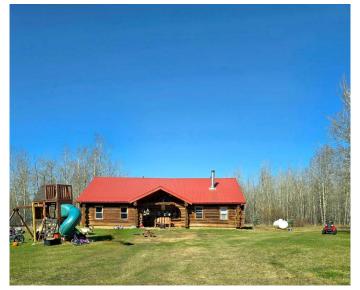

## \$309,000

4 Bedroom, 2.00 Bathroom, 2,390 sqft Residential on 10.45 Acres

NONE, Rural Lac Ste. Anne County, Alberta

A private rustic log home encircled by trees and a small pasture area. A local log home builder originally built the home. Includes some outbuildings and a newer well. Interior photos are not available. To be sold "as is where is".

#### **Essential Information**

MLS® # A2237543 Price \$309,000

Bedrooms 4
Bathrooms 2.00
Full Baths 2

Square Footage 2,390 Acres 10.45 Year Built 1991

Type Residential Sub-Type Detached

Style Acreage with Residence, 1 and Half Storey

#### **Exterior**

Exterior Features None

Lot Description Back Yard, Few Trees, Front Yard

Roof Metal

Construction Log Foundation Slab