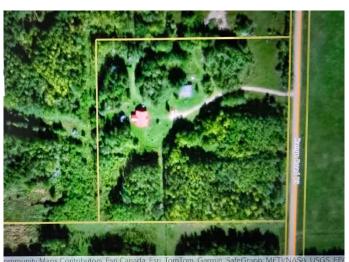

## \$309,000

4 Bedroom, 2.00 Bathroom, 2,390 sqft Residential on 10.45 Acres

NONE, Rural Lac Ste. Anne County, Alberta

A private rustic log home encircled by trees and a small pasture area. A local log home builder originally built the home. Includes some outbuildings and a newer well. Interior photos are not available. To be sold "as is where is".

# **Community Information**

Address 58114 Range Road 73 Road

Subdivision NONE

City Rural Lac Ste. Anne County

County Lac Ste. Anne County

Province Alberta
Postal Code T0E 1N0