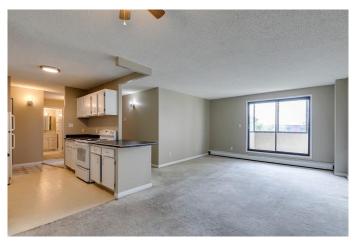

### \$225,000

2 Bedroom, 1.00 Bathroom, 818 sqft Residential on 0.00 Acres

Beltline, Calgary, Alberta

Are you looking for a little more flexibility from your condo? This pet-friendly. Airbnb-friendly building allows you and your furry friends to live here and make some extra cash by renting it out while you're away! Or add this value-priced 2-BEDROOM condo with UNDERGROUND PARKING in a prime inner-city neighbourhood to your long-term rental portfolio! A stone's throw from the Saddledome, Stampede Grounds, LRT station and the upcoming Events Centre, this is a vibrant location with a Walk Score of 96 and Bike Score of 94! Located on the 5th floor of this concrete tower, this unit faces SOUTH toward the courtyard area of the building. Enjoy natural light all day long! Turn the enclosed solarium into a space for all of your plants, extra storage or even a little workout spot while you still have a fully outdoor balcony to enjoy Calgary's long summer nights. This unit is freshly painted and has a spacious layout. Flooring needs to be replaced but this unit is priced accordingly so a buyer can choose their preferred flooring and make this unit their own. Open-concept layout and large rooms throughout, including a nice storage room right in your unit. In-suite laundry can be added in this building with board approval and a bright laundry room with many machines is located on the ground floor. Secure underground parking spot is conveniently RIGHT beside the elevator :) Condo fee includes ALL UTILITIES! With just \$11,250 as a down payment, you can buy this home for a