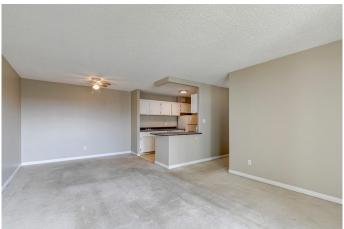

### \$225,000

2 Bedroom, 1.00 Bathroom, 818 sqft Residential on 0.00 Acres

Beltline, Calgary, Alberta

Are you looking for a little more flexibility from your condo? This pet-friendly. Airbnb-friendly building allows you and your furry friends to live here and make some extra cash by renting it out while you're away! Or add this value-priced 2-BEDROOM condo with UNDERGROUND PARKING in a prime inner-city neighbourhood to your long-term rental portfolio! A stone's throw from the Saddledome, Stampede Grounds, LRT station and the upcoming Events Centre, this is a vibrant location with a Walk Score of 96 and Bike Score of 94! Located on the 5th floor of this concrete tower, this unit faces SOUTH toward the courtyard area of the building. Enjoy natural light all day long! Turn the enclosed solarium into a space for all of your plants, extra storage or even a little workout spot while you still have a fully outdoor balcony to enjoy Calgary's long summer nights. This unit is freshly painted and has a spacious layout. Flooring needs to be replaced but this unit is priced accordingly so a buyer can choose their preferred flooring and make this unit their own. Open-concept layout and large rooms throughout, including a nice storage room right in your unit. In-suite laundry can be added in this building with board approval and a bright laundry room with many machines is located on the ground floor. Secure underground parking spot is conveniently RIGHT beside the elevator :) Condo fee includes ALL UTILITIES! With just \$11,250 as a down payment, you can buy this home for a