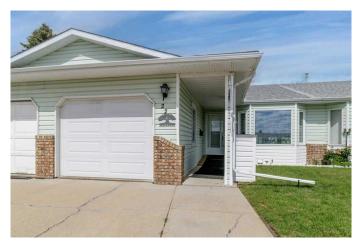

#### \$270,000

2 Bedroom, 1.00 Bathroom, 1,047 sqft Residential on 0.09 Acres

Eastview Estates, Red Deer, Alberta

Located at the end of a quiet cul-de-sac in the mature, welcoming neighborhood of Eastview Estates, this charming bungalow townhome offers 2-bedrooms, 1-bath and an open floor plan. Inside, you'll love the spacious living room, large laundry area, and stylish updates including new quartz countertops. Outside, enjoy the fully fenced yard with two sheds, a covered deck, and extra parking in the back. The home also offers an attached single car garage for added convenience. Close to shopping, parks, and walking trails, this well-maintained home offers both comfort and location. Updates and extras found in the home; A new controller in the garage, quartz countertops, updated shower head and wand in main bathroom, there is also a cover tarp to close in the deck in winter months that will stay.