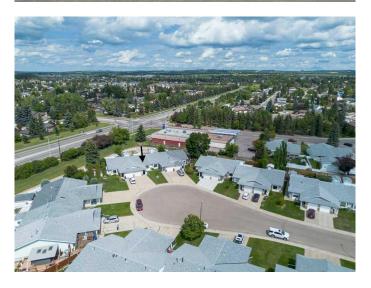

#### \$270,000

2 Bedroom, 1.00 Bathroom, 1,047 sqft Residential on 0.09 Acres

Eastview Estates, Red Deer, Alberta

Located at the end of a quiet cul-de-sac in the mature, welcoming neighborhood of Eastview Estates, this charming bungalow townhome offers 2-bedrooms, 1-bath and an open floor plan. Inside, you'll love the spacious living room, large laundry area, and stylish updates including new quartz countertops. Outside, enjoy the fully fenced yard with two sheds, a covered deck, and extra parking in the back. The home also offers an attached single car garage for added convenience. Close to shopping, parks, and walking trails, this well-maintained home offers both comfort and location. Updates and extras found in the home; A new controller in the garage, quartz countertops, updated shower head and wand in main bathroom, there is also a cover tarp to close in the deck in winter months that will stay.