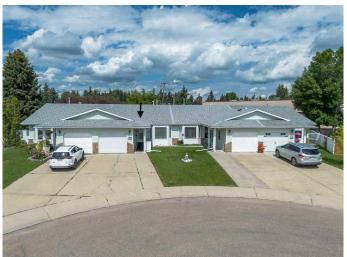

#### \$270,000

2 Bedroom, 1.00 Bathroom, 1,047 sqft Residential on 0.09 Acres

Eastview Estates, Red Deer, Alberta

Located at the end of a quiet cul-de-sac in the mature, welcoming neighborhood of Eastview Estates, this charming bungalow townhome offers 2-bedrooms, 1-bath and an open floor plan. Inside, you'll love the spacious living room, large laundry area, and stylish updates including new quartz countertops. Outside, enjoy the fully fenced yard with two sheds, a covered deck, and extra parking in the back. The home also offers an attached single car garage for added convenience. Close to shopping, parks, and walking trails, this well-maintained home offers both comfort and location. Updates and extras found in the home; A new controller in the garage, quartz countertops, updated shower head and wand in main bathroom, there is also a cover tarp to close in the deck in winter months that will stay.