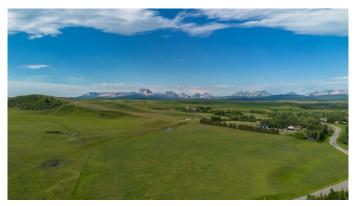

### \$1,000,000

0 Bedroom, 0.00 Bathroom, Land on 100.00 Acres

NONE, Rural Cardston County, Alberta

100 Acres of pasture land north of Beazer. This property is adjacent to two other parcels also for sale and features a year-round spring. Come take a look today!