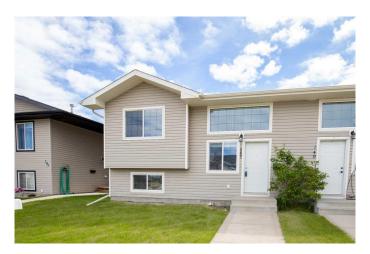

### \$339,900

4 Bedroom, 2.00 Bathroom, 1,086 sqft Residential on 0.08 Acres

Lancaster Green, Red Deer, Alberta

Immaculate and Affordable is this True-Line Built half duplex in a quiet close in Lancaster, a very sought after neighborhood! All of the touch ups have just been completed, including a newly painted deck. 6 appliances, Primary Bedroom with 3 piece ensuite, 4th bedroom completed in the basement. This would make a great starter home, investment property or downsizer! Endless possibilities at this amazing price!

#### Interior

Interior Features Laminate Counters, See Remarks

Appliances Dishwasher, Electric Stove, Microwave Hood Fan, Refrigerator,

Washer/Dryer, Window Coverings

Heating Forced Air, Natural Gas

Cooling None
Has Basement Yes