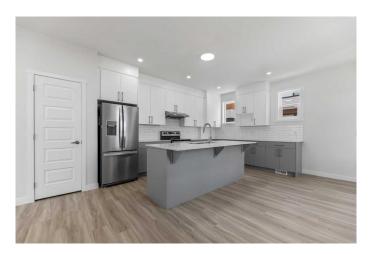

## \$519,000

4 Bedroom, 4.00 Bathroom, 1,813 sqft Residential on 0.02 Acres

Cornerstone., Calgary, Alberta

Brand New ,3 Storey Townhome with double car garage (19.5 X 19) attached In Cornerstone. With total of 4 Bedrooms and 4 washrooms. Stainless steel appliances, quartz countertop throughout the house. Huge balcony with gas line for summer BBQ. Walking distance to shopping center and many more facilities. Just 10 minutes' drive to Airport, easy access to Stoney trail and Deerfoot trail

### Interior

Interior Features Breakfast Bar, Closet Organizers, Kitchen Island, No Animal Home, No

Smoking Home, Quartz Counters

Appliances Dishwasher, Electric Stove, Range Hood, Refrigerator

Heating High Efficiency, Forced Air, Natural Gas