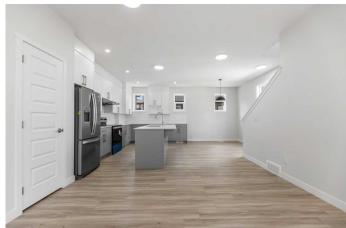

## \$519,000

4 Bedroom, 4.00 Bathroom, 1,813 sqft Residential on 0.02 Acres

Cornerstone., Calgary, Alberta

Brand New ,3 Storey Townhome with double car garage (19.5 X 19) attached In Cornerstone. With total of 4 Bedrooms and 4 washrooms. Stainless steel appliances, quartz countertop throughout the house. Huge balcony with gas line for summer BBQ. Walking distance to shopping center and many more facilities. Just 10 minutes' drive to Airport, easy access to Stoney trail and Deerfoot trail

### Interior

Interior Features Breakfast Bar, Closet Organizers, Kitchen Island, No Animal Home, No

Smoking Home, Quartz Counters

Appliances Dishwasher, Electric Stove, Range Hood, Refrigerator

Heating High Efficiency, Forced Air, Natural Gas