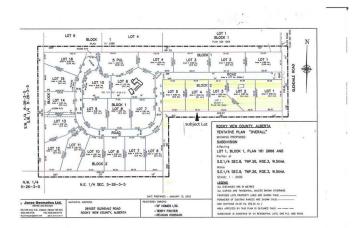

## \$591,000

0 Bedroom, 0.00 Bathroom, Land on 2.10 Acres

Glendale Meadows, Rural Rocky View County, Alberta

Welcome to ELKSTONE ESTATES (lot # 4) in the rural community of Bearspaw. Enjoy the escape to country life with amenities just minutes away. This new development consists of 2 acre parcels nestled in a guiet paved road cul de sac with trees and underground services to property line (Power, Gas and Rocky View Water Co-op hook up) + paved approach. Enjoy the freedom to design your own home by your preferred builder. Common sense Architectural Guidelines apply to preserve value and consistency of the development. Schedule a viewing today and explore the possibilities of this remarkable lot in the new community of ELKSTONE ESTATES in Bearspaw first hand!! Please Note - great opportunity for Builders with 4 lots available in sought after country setting.

# **Community Information**

Address 29 Elkstone Way

Subdivision Glendale Meadows

City Rural Rocky View County

County Rocky View County

Province Alberta
Postal Code T4C 2Y8