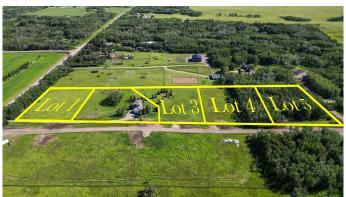

## \$591,000

0 Bedroom, 0.00 Bathroom, Land on 2.10 Acres

Glendale Meadows, Rural Rocky View County, Alberta

Welcome to ELKSTONE ESTATES (lot # 4) in the rural community of Bearspaw. Enjoy the escape to country life with amenities just minutes away. This new development consists of 2 acre parcels nestled in a guiet paved road cul de sac with trees and underground services to property line (Power, Gas and Rocky View Water Co-op hook up) + paved approach. Enjoy the freedom to design your own home by your preferred builder. Common sense Architectural Guidelines apply to preserve value and consistency of the development. Schedule a viewing today and explore the possibilities of this remarkable lot in the new community of ELKSTONE ESTATES in Bearspaw first hand!! Please Note - great opportunity for Builders with 4 lots available in sought after country setting.