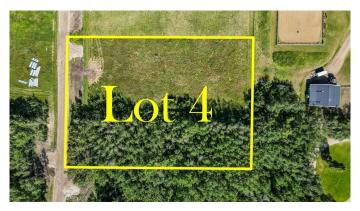

## \$591,000

0 Bedroom, 0.00 Bathroom, Land on 2.10 Acres

Glendale Meadows, Rural Rocky View County, Alberta

Welcome to ELKSTONE ESTATES (lot # 4) in the rural community of Bearspaw. Enjoy the escape to country life with amenities just minutes away. This new development consists of 2 acre parcels nestled in a guiet paved road cul de sac with trees and underground services to property line (Power, Gas and Rocky View Water Co-op hook up) + paved approach. Enjoy the freedom to design your own home by your preferred builder. Common sense Architectural Guidelines apply to preserve value and consistency of the development. Schedule a viewing today and explore the possibilities of this remarkable lot in the new community of ELKSTONE ESTATES in Bearspaw first hand!! Please Note - great opportunity for Builders with 4 lots available in sought after country setting.