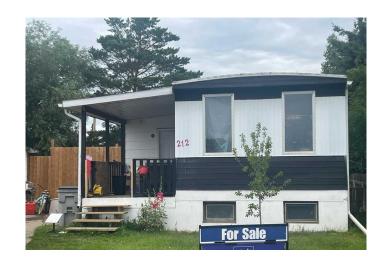

# \$125,000 - 212 4 Streetcrescent, Wainwright

MLS® #A2240042

# \$125,000

2 Bedroom, 1.00 Bathroom, 980 sqft Residential on 0.19 Acres

NONE, Wainwright, Alberta

Opportunity knocks! This 1973 mobile on a unfinished basement sits on a large fenced lot that is backing onto a park. Bring your tools & ideas, this one needs renovations but offers great potential. Includes a detached double garage for extra storage or workspace.