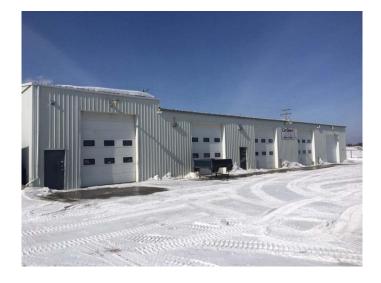

#### \$775,000

0 Bedroom, 0.00 Bathroom, Commercial on 0.82 Acres

N/A, Whitecourt, Alberta

Good hilltop location with exposure to Highway 43 This well maintained shop with new siding and 2019 new roof, was used and zoned for a auto repair body shop, and includes the paint booth and mechanical exhaust system. Bays are 60 ft. deep. Ideal for auto repair or wireline shop' leased to May 2025To Oddball Automotive. Good investment property.