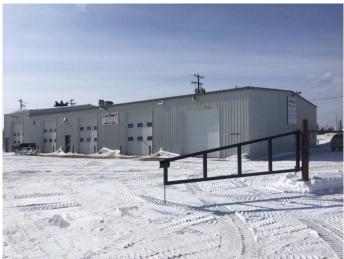

#### \$775,000

0 Bedroom, 0.00 Bathroom, Commercial on 0.82 Acres

N/A, Whitecourt, Alberta

Good hilltop location with exposure to Highway 43 This well maintained shop with new siding and 2019 new roof, was used and zoned for a auto repair body shop, and includes the paint booth and mechanical exhaust system. Bays are 60 ft. deep. Ideal for auto repair or wireline shop' leased to May 2025To Oddball Automotive. Good investment property.