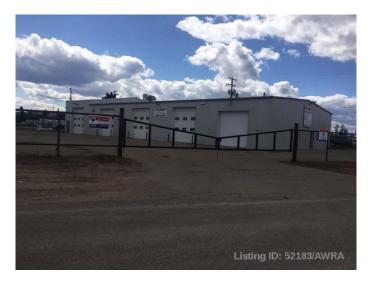

#### \$775,000

0 Bedroom, 0.00 Bathroom, Commercial on 0.82 Acres

N/A, Whitecourt, Alberta

Good hilltop location with exposure to Highway 43 This well maintained shop with new siding and 2019 new roof, was used and zoned for a auto repair body shop, and includes the paint booth and mechanical exhaust system. Bays are 60 ft. deep. Ideal for auto repair or wireline shop' leased to May 2025To Oddball Automotive. Good investment property.