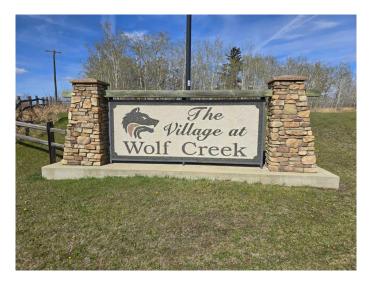

## \$112,000

0 Bedroom, 0.00 Bathroom, Land on 0.40 Acres

Wolf Creek Village, Rural Ponoka County, Alberta

Wolf Creek - One of Canada's great golf courses. The value of this lot is undeniable. The location is ideal - country living with easy access to pavement (QEII and Hwy 2A). Only minutes away from all that the City of Lacombe and Town of Ponoka offer with regards to shopping, schools, and other activities. Wolf Creek residents commute easily to Red Deer, Edmonton, Calgary, and beyond. Snowbirds? Semi-Retired? Work related travel? Edmonton International Airport is an easy 45 minute drive. Compare the cost of a small city lot in your community to this bargain. One could take the money saved on this perfectly located lot and begin construction on the perfect home. Do you want to build your next home on an costly and cramped city lot or are you looking for something better? Wolf Creek is well manicured during the golf season and, rest assured, Mother Nature takes care of your beautiful surroundings and provides you with peaceful country view all year round. What a terrific time and place to build.

## **Community Information**

Address 406 Sand Hills Drive Subdivision Wolf Creek Village

City Rural Ponoka County

County Ponoka County

Province Alberta
Postal Code T4J 0B3