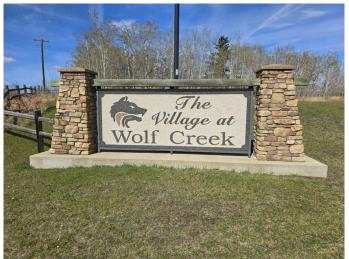

### \$99,900

0 Bedroom, 0.00 Bathroom, Land on 0.38 Acres

Wolf Creek Village, Rural Ponoka County, Alberta

The lots in Wolf Creek Village are ideally located... offering that 'country living feel' with super easy access to pavement, the QEII, Hwy 2A, and Alberta's largest cities. This spacious lot backs onto one of Canada's truly great golf courses and has a terrific view of the countryside. It is only minutes away from shopping, schools, and wonderful recreational activities in Ponoka and Lacombe. Wolf Creek residents can also commute quickly to Red Deer, Edmonton and beyond. For snowbirds, retirees, or people with work related travel, Edmonton International is an easy 45 minute drive. The price of this building site is the ultimate bargain compared to cost of the much smaller, and less private, urban lots. Take the money saved and start building your new home right away. Wolf Creek is well manicured during the golf season, and, rest assured, Mother Nature takes care of your surroundings and provides you with peaceful country views all year round. What a perfect time and place to get started on your dream.