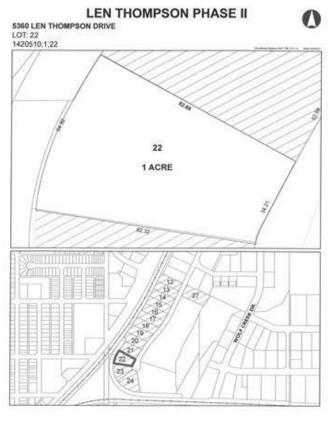

# \$225,000 - 5360 Len Thompson Drive, Lacombe

MLS® #CA0131974

#### \$225,000

0 Bedroom, 0.00 Bathroom, Commercial on 1.00 Acres

Wolf Creek Industrial Park, Lacombe, Alberta

Len Thompson Industrial Park. New 15 acre industrial park strategically located in the heart of Lacombe's industrial area and will soon be home to Lacombe's new Public Works shop and yard site. Features highway exposure, access and visibility. Conveniently located next to major regional highways. Lots are zoned light industrial which provides for a large variety of permitted and discretionary uses. Subdivision is paved, shovel ready with street lights and services to lot. Currently lots are 1 to 1.5 acres in size but if you need to amalgamate 1 or more lots to make your business plan work that is easy to do. Come take a look at the City of Lacombe and its newest industrial subdivision where your business needs will be met and thrive for years to come. Note the City is also willing to look at selling a separate 7 to 10 acre parcel.

# **Community Information**

Address 5360 Len Thompson Drive

Subdivision Wolf Creek Industrial Park

City Lacombe
County Lacombe
Province Alberta

Postal Code T4L 2H3

### **Additional Information**

Date Listed April 3rd, 2018

Days on Market 2792

Zoning I1