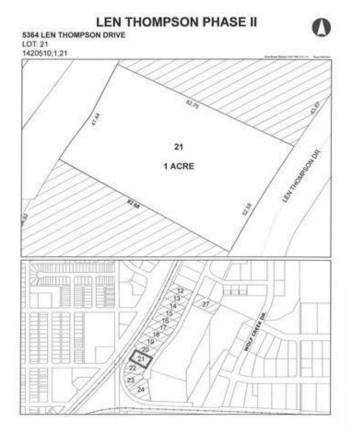

#### \$225,000

0 Bedroom, 0.00 Bathroom, Commercial on 1.00 Acres

Wolf Creek Industrial Park, Lacombe, Alberta

Len Thompson Industrial Park. New 15 acre industrial park strategically located in the heart of Lacombe's industrial area and will soon be home to Lacombe's new Public Works shop and yard site. Features highway exposure, access and visibility. Conveniently located next to major regional highways. Lots are zoned light industrial which provides for a large variety of permitted and discretionary uses. Subdivision is paved, shovel ready with street lights and services to lot. Currently lots are 1 to 1.5 acres in size but if you need to amalgamate 1 or more lots to make your business plan work that is easy to do. Come take a look at the City of Lacombe and its newest industrial subdivision where your business needs will be met and thrive for years to come. Note the City is also willing to look at selling a separate 7 to 10 acre parcel.

### **Community Information**

Address

5364 Len Thompson Drive

| Subdivision | Wolf Creek Industrial Park |
|-------------|----------------------------|
| City        | Lacombe                    |
| County      | Lacombe                    |
| Province    | Alberta                    |
| Postal Code | T4L 2H3                    |