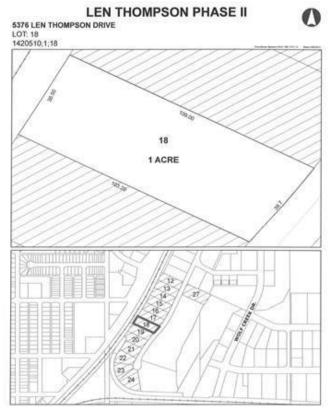

# \$225,000 - 5376 Len Thompson Drive, Lacombe

MLS® #CA0131978

### \$225,000

0 Bedroom, 0.00 Bathroom, Commercial on 1.00 Acres

Wolf Creek Industrial Park, Lacombe, Alberta

Len Thompson Industrial Park. New 15 acre industrial park strategically located in the heart of Lacombe's industrial area and will soon be home to Lacombe's new Public Works shop and yard site. Features highway exposure, access and visibility. Conveniently located next to major regional highways. Lots are zoned light industrial which provides for a large variety of permitted and discretionary uses. Subdivision is paved, shovel ready with street lights and services to lot. Currently lots are 1 to 1.5 acres in size but if you need to amalgamate 1 or more lots to make your business plan work that is easy to do. Come take a look at the City of Lacombe and its newest industrial subdivision where your business needs will be met and thrive for years to come. Note the City is also willing to look at selling a separate 7 to 10 acre parcel.

# **Community Information**

Address 5376 Len Thompson Drive

Subdivision Wolf Creek Industrial Park

City Lacombe
County Lacombe
Province Alberta

Postal Code T4L 2H3

### **Additional Information**

Date Listed April 3rd, 2018

Days on Market 2749

Zoning I1