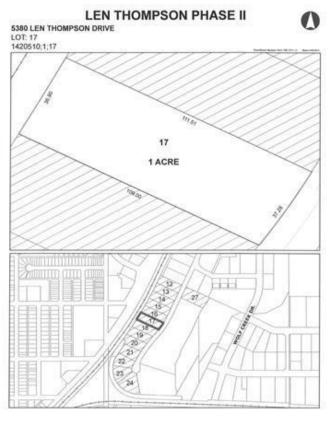

### \$225,000

0 Bedroom, 0.00 Bathroom, Commercial on 1.00 Acres

Wolf Creek Industrial Park, Lacombe, Alberta

Len Thompson Industrial Park. New 15 acre industrial park strategically located in the heart of Lacombe's industrial area and will soon be home to Lacombe's new Public Works shop and yard site. Features highway exposure, access and visibility. Conveniently located next to major regional highways. Lots are zoned light industrial which provides for a large variety of permitted and discretionary uses. Subdivision is paved, shovel ready with street lights and services to lot. Currently lots are 1 to 1.5 acres in size but if you need to amalgamate 1 or more lots to make your business plan work that is easy to do. Come take a look at the City of Lacombe and its newest industrial subdivision where your business needs will be met and thrive for years to come. Note the City is also willing to look at selling a separate 7 to 10 acre parcel.

## **Community Information**

Address 5380 Len Thompson Drive

Subdivision Wolf Creek Industrial Park

City Lacombe
County Lacombe
Province Alberta

Postal Code T4L 2H3

### **Additional Information**

Date Listed April 3rd, 2018

Days on Market 2748

Zoning I1