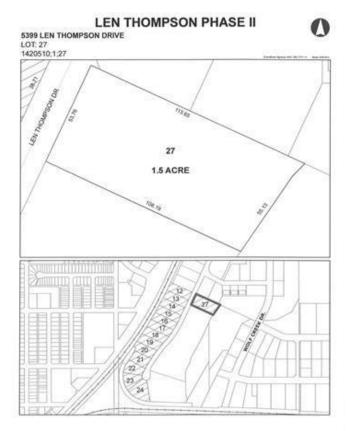

# \$337,500 - 5399 Len Thompson Drive, Lacombe

MLS® #CA0131985

#### \$337,500

0 Bedroom, 0.00 Bathroom, Commercial on 1.50 Acres

Wolf Creek Industrial Park, Lacombe, Alberta

Len Thompson Industrial Park. New 15 acre industrial park strategically located in the heart of Lacombe's industrial area and will soon be home to Lacombe's new Public Works shop and yard site. Features highway exposure, access and visibility. Conveniently located next to major regional highways. Lots are zoned light industrial which provides for a large variety of permitted and discretionary uses. Subdivision is paved, shovel ready with street lights and services to lot. Currently lots are 1 to 1.5 acres in size but if you need to amalgamate 1 or more lots to make your business plan work that is easy to do. Come take a look at the City of Lacombe and its newest industrial subdivision where your business needs will be met and thrive for years to come. Note the City is also willing to look at selling a separate 7 to 10 acre parcel.

### **Community Information**

Address

5399 Len Thompson Drive

| Subdivision | Wolf Creek Industrial Park |
|-------------|----------------------------|
| City        | Lacombe                    |
| County      | Lacombe                    |
| Province    | Alberta                    |
| Postal Code | T4L 2H3                    |