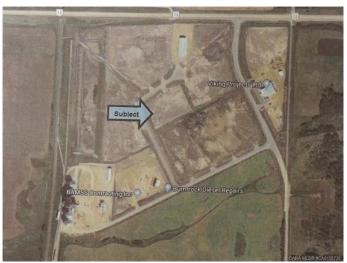

#### \$578,120

0 Bedroom, 0.00 Bathroom, Commercial on 3.88 Acres

Iron Rail Business Park, Rural Lacombe County, Alberta

3.88 acres of pre-graded, ready for pit run and gravel, industrial/commercial land located just East of Lacombe on Highway #12 at the Iron Rail Business Park. Considerable work (by an experienced road builder) has been done to prepare this particular lot for pit run and gravel. The lot was stripped to clay before it was expertly shaped and compacted. The approach was widened as well and the finishing started with fabric and pit run. It is ready for immediate construction. Underground natural gas and power can be found at the property line. There are no road bans in effect in the Iron Rail Business Park. The I-BI (Business Industrial District) zoning

## **Community Information**

Address 112, 26103 Highway 12
Subdivision Iron Rail Business Park
City Rural Lacombe County

County Lacombe County

Province Alberta
Postal Code T4L 0H6